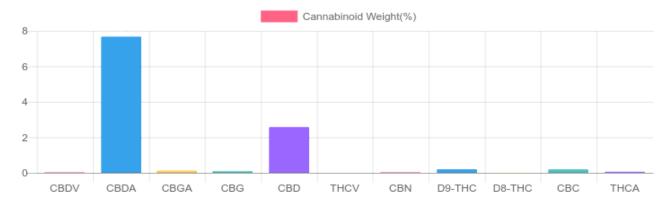

## Sample

| SSL SOP 400 <b>PREPARED:</b> 08/14/2020 10:15:27 |        | 7 UPLOADED: | UPLOADED: 08/17/2020 09:06:59 |  |
|--------------------------------------------------|--------|-------------|-------------------------------|--|
| Cannabinoids                                     | LOQ    | weight(%)   | mg/g                          |  |
| D9-THC                                           | 10 PPM | 0.199%      | 1.992                         |  |
| THCA                                             | 10 PPM | 0.060%      | 0.602                         |  |
| CBD                                              | 10 PPM | 2.575%      | 25.754                        |  |
| CBDA                                             | 20 PPM | 7.670%      | 76.705                        |  |
| CBDV                                             | 20 PPM | 0.030%      | 0.304                         |  |
| CBC                                              | 10 PPM | 0.193%      | 1.932                         |  |
| CBN                                              | 10 PPM | 0.032%      | 0.321                         |  |
| CBG                                              | 10 PPM | 0.088%      | 0.885                         |  |
| CBGA                                             | 20 PPM | 0.131%      | 1.314                         |  |
| D8-THC                                           | 10 PPM | 0.012%      | 0.119                         |  |
| THCV                                             | 10 PPM | N/D         | N/D                           |  |
| TOTAL D9-THC                                     |        | 0.199%      | 0.199%                        |  |
| TOTAL CBD*                                       |        | 9.302%      | 93.024                        |  |
| TOTAL CANNABINOIDS                               |        | 10.990%     | 109.928                       |  |

Reporting Limit 10 ppm \*Total CBD = CBD + CBDA x 0.877 N/D - Not Detected, B/LOQ - Below Limit of Quantification

Dr. Andrew Hall, Ph.D., Chief Scientific Officer

Ben Witten, MS, MT., Lab Director

**Green Scientific Labs** info@greenscientificlabs.com 1-833 TEST CBD