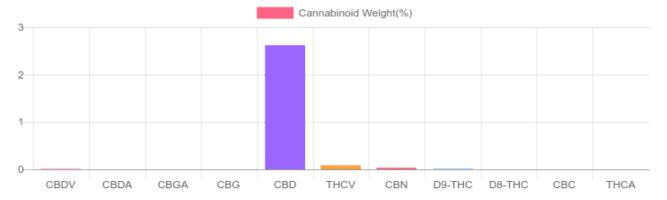

## Sample

0.009% D9-THC 2.621% Total CBD

480.2 mg Cannabinoids per unit 456.1 mg CBD per unit

1 unit = 15 ml per unit x density (1.16) x Cannabinoid concentration

## **Cannabinoids Test**

SHIMADZU INTEGRATED UPLC-PDA

| GSL SOP 400        | SOP 400 <b>PREPARED:</b> 12/03/2019 14:31:17 |           | UPLOADED: 11/20/2019 14:42:12 |         |
|--------------------|----------------------------------------------|-----------|-------------------------------|---------|
| Cannabinoids       | LOQ                                          | weight(%) | mg/g                          | mg/unit |
| D9-THC             | 10 PPM                                       | 0.009%    | 0.095                         | 1.7     |
| THCA               | 10 PPM                                       | N/D       | N/D                           | N/D     |
| CBD                | 10 PPM                                       | 2.621%    | 26.213                        | 456.1   |
| CBDA               | 20 PPM                                       | N/D       | N/D                           | N/D     |
| CBDV               | 20 PPM                                       | 0.009%    | 0.090                         | 1.6     |
| CBC                | 10 PPM                                       | N/D       | N/D                           | N/D     |
| CBN                | 10 PPM                                       | 0.034%    | 0.343                         | 6.0     |
| CBG                | 10 PPM                                       | N/D       | N/D                           | N/D     |
| CBGA               | 20 PPM                                       | N/D       | N/D                           | N/D     |
| D8-THC             | 10 PPM                                       | N/D       | N/D                           | N/D     |
| THCV               | 10 PPM                                       | 0.085%    | 0.853                         | 14.8    |
| TOTAL D9-THC       |                                              | 0.009%    | 0.009%                        | 1.7     |
| TOTAL CBD*         |                                              | 2.621%    | 26.213                        | 456.1   |
| TOTAL CANNABINOIDS |                                              | 2.758%    | 27.594                        | 480.2   |