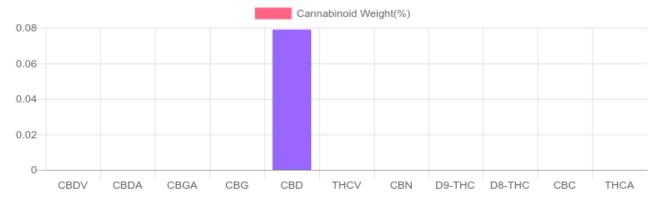

## Sample

N/D D9-THC 0.079% Total CBD

79.3 mg Cannabinoids per unit 79.3 mg CBD per unit

1 unit = 100 ml per unit x density (1) x Cannabinoid concentration

## **Cannabinoids Test**

SHIMADZU INTEGRATED UPLC-PDA

GSL SOP 400 **PREPARED:** 07/07/2020 18:08:04

| Cannabinoids       | LOQ    | weight(%) | mg/g  | mg/unit |
|--------------------|--------|-----------|-------|---------|
| D9-THC             | 10 PPM | N/D       | N/D   | N/D     |
| THCA               | 10 PPM | N/D       | N/D   | N/D     |
| CBD                | 10 PPM | 0.079%    | 0.793 | 79.3    |
| CBDA               | 20 PPM | N/D       | N/D   | N/D     |
| CBDV               | 20 PPM | N/D       | N/D   | N/D     |
| CBC                | 10 PPM | N/D       | N/D   | N/D     |
| CBN                | 10 PPM | N/D       | N/D   | N/D     |
| CBG                | 10 PPM | N/D       | N/D   | N/D     |
| CBGA               | 20 PPM | N/D       | N/D   | N/D     |
| D8-THC             | 10 PPM | N/D       | N/D   | N/D     |
| THCV               | 10 PPM | N/D       | N/D   | N/D     |
| TOTAL D9-THC       |        | N/D       | N/D   | N/D     |
| TOTAL CBD*         |        | 0.079%    | 0.793 | 79.3    |
| TOTAL CANNABINOIDS |        | 0.079%    | 0.793 | 79.3    |

Reporting Limit 10 ppm \*Total CBD = CBD + CBDA x 0.877

N/D - Not Detected, B/LOQ - Below Limit of Quantification

Dr. Andrew Hall, Ph.D., Chief Scientific Officer

Ben Witten, MS, MT., Lab Director

Green Scientific Labs info@greenscientificlabs.com 1-833 TEST CBD