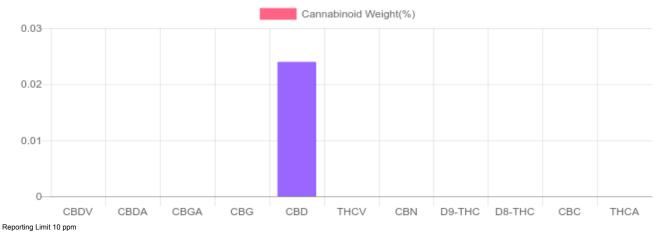

## **Cannabinoids Test**

SHIMADZU INTEGRATED UPLC-PDA

GSL SOP 400 PREPARED: 08/09/2019 19:12:03 UPLOADED: 08/12/2019 17:42:10

| Cannabinoids       | LOQ    | weight(%) | mg/g  | mg/bath bomb |
|--------------------|--------|-----------|-------|--------------|
| D9-THC             | 10 PPM | N/D       | N/D   | N/D          |
| THCA               | 10 PPM | N/D       | N/D   | N/D          |
| CBD                | 10 PPM | 0.024%    | 0.242 | 33.9         |
| CBDA               | 20 PPM | N/D       | N/D   | N/D          |
| CBDV               | 20 PPM | N/D       | N/D   | N/D          |
| CBC                | 10 PPM | N/D       | N/D   | N/D          |
| CBN                | 10 PPM | N/D       | N/D   | N/D          |
| CBG                | 10 PPM | N/D       | N/D   | N/D          |
| CBGA               | 20 PPM | N/D       | N/D   | N/D          |
| D8-THC             | 10 PPM | N/D       | N/D   | N/D          |
| THCV               | 10 PPM | N/D       | N/D   | N/D          |
| TOTAL D9-THC       |        | N/D       | N/D   | N/D          |
| TOTAL CBD*         |        | 0.024%    | 0.242 | 33.9         |
| TOTAL CANNABINOIDS | 3      | 0.024%    | 0.242 | 33.9         |

\*Total CBD = CBD + CBDA x 0.877 N/D - Not Detected, B/LOQ - Below Limit of Quantification

4001 SW 47th Avenue Suite 207 Davie, FL 33314 1-833-TEST-CBD info@greenscientificlabs.com

Dr. Andrew Hall, Ph.D., CSO & Lab Director