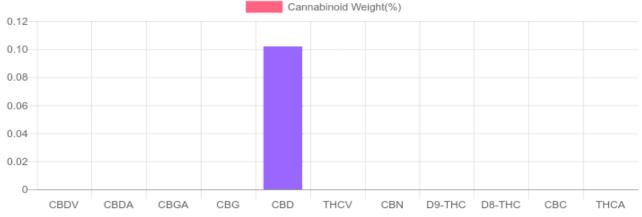

## Sample

N/D D9-THC 0.102% Total CBD

1.6 mg Cannabinoids per gum

1.6 mg CBD per gum

1 gum = 1.55 grams per gum x Cannabinoid concentration

## **Cannabinoids Test**

SHIMADZU INTEGRATED UPLC-PDA

GSL SOP 400 PREPARED: 08/12/2019 20:25:52 UPLOADED: 08/13/2019 21:21:00

| Cannabinoids      | LOQ    | weight(%) | mg/g  | mg/gum |
|-------------------|--------|-----------|-------|--------|
| D9-THC            | 10 PPM | N/D       | N/D   | N/D    |
| THCA              | 10 PPM | N/D       | N/D   | N/D    |
| CBD               | 10 PPM | 0.102%    | 1.016 | 1.6    |
| CBDA              | 20 PPM | N/D       | N/D   | N/D    |
| CBDV              | 20 PPM | N/D       | N/D   | N/D    |
| CBC               | 10 PPM | N/D       | N/D   | N/D    |
| CBN               | 10 PPM | N/D       | N/D   | N/D    |
| CBG               | 10 PPM | N/D       | N/D   | N/D    |
| CBGA              | 20 PPM | N/D       | N/D   | N/D    |
| D8-THC            | 10 PPM | N/D       | N/D   | N/D    |
| THCV              | 10 PPM | N/D       | N/D   | N/D    |
| TOTAL D9-THC      |        | N/D       | N/D   | N/D    |
| TOTAL CBD*        |        | 0.102%    | 1.016 | 1.6    |
| TOTAL CANNABINOID | S      | 0.102%    | 1.016 | 1.6    |