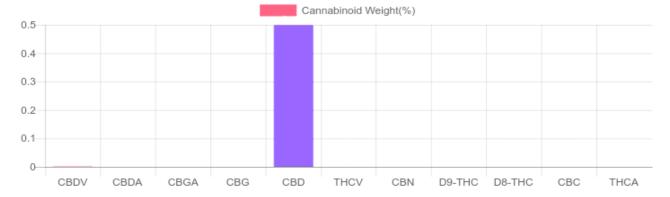

#### **Cannabinoids Test**

SHIMADZU INTEGRATED UPLC-PDA

| GSL SOP 400        | PREPARED: 12/11/2019 21:20:57 |           | UPLOADED: 12/13/2019 08:33:09 |              |  |
|--------------------|-------------------------------|-----------|-------------------------------|--------------|--|
| Cannabinoids       | LOQ                           | weight(%) | mg/g                          | mg/container |  |
| D9-THC             | 10 PPM                        | N/D       | N/D                           | N/D          |  |
| THCA               | 10 PPM                        | N/D       | N/D                           | N/D          |  |
| CBD                | 10 PPM                        | 0.499%    | 4.993                         | 346.5        |  |
| CBDA               | 20 PPM                        | N/D       | N/D                           | N/D          |  |
| CBDV               | 20 PPM                        | B/LOQ     | B/LOQ                         | B/LOQ        |  |
| CBC                | 10 PPM                        | N/D       | N/D                           | N/D          |  |
| CBN                | 10 PPM                        | N/D       | N/D                           | N/D          |  |
| CBG                | 10 PPM                        | N/D       | N/D                           | N/D          |  |
| CBGA               | 20 PPM                        | N/D       | N/D                           | N/D          |  |
| D8-THC             | 10 PPM                        | N/D       | N/D                           | N/D          |  |
| THCV               | 10 PPM                        | N/D       | N/D                           | N/D          |  |
| TOTAL D9-THC       |                               | N/D       | N/D                           | N/D          |  |
| TOTAL CBD*         |                               | 0.499%    | 4.993                         | 346.5        |  |
| TOTAL CANNABINOIDS |                               | 0.499%    | 4.993                         | 346.5        |  |