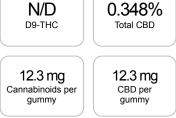

## Cannabinoids Test

SHIMADZU INTEGRATED UPLC-PDA

| GSL SOP 400        |        |           | UPLOADED: 10/19/2020 16:29:07 |          |  |
|--------------------|--------|-----------|-------------------------------|----------|--|
| Cannabinoids       | LOQ    | weight(%) | mg/g                          | mg/gummy |  |
| D9-THC             | 10 PPM | N/D       | N/D                           | N/D      |  |
| THCA               | 10 PPM | N/D       | N/D                           | N/D      |  |
| CBD                | 10 PPM | 0.348%    | 3.480                         | 12.3     |  |
| CBDA               | 20 PPM | N/D       | N/D                           | N/D      |  |
| CBDV               | 20 PPM | N/D       | N/D                           | N/D      |  |
| CBC                | 10 PPM | N/D       | N/D                           | N/D      |  |
| CBN                | 10 PPM | N/D       | N/D                           | N/D      |  |
| CBG                | 10 PPM | N/D       | N/D                           | N/D      |  |
| CBGA               | 20 PPM | N/D       | N/D                           | N/D      |  |
| D8-THC             | 10 PPM | N/D       | N/D                           | N/D      |  |
| THCV               | 10 PPM | N/D       | N/D                           | N/D      |  |
| TOTAL D9-THC       |        | N/D       | N/D                           | N/D      |  |
| TOTAL CBD*         |        | 0.348%    | 3.480                         | 12.3     |  |
| TOTAL CANNABINOIDS |        | 0.348%    | 3.480                         | 12.3     |  |

Reporting Limit 10 ppm

\*Total CBD = CBD + CBDA x 0.877

N/D - Not Detected, B/LOQ - Below Limit of Quantification

Dr. Andrew Hall, Ph.D., Chief Scientific Officer

Ben Witten, MS, MT., Lab Director

Green Scientific Labs info@greenscientificlabs.com 1-833 TEST CBD