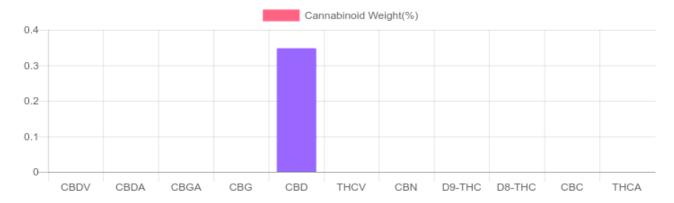

## Cannabinoids Test

SHIMADZU INTEGRATED UPLC-PDA

| GSL SOP 400        |        |           | UPLOADED: 10/19/2020 16:29:07 |          |  |
|--------------------|--------|-----------|-------------------------------|----------|--|
| Cannabinoids       | LOQ    | weight(%) | mg/g                          | mg/gummy |  |
| D9-THC             | 10 PPM | N/D       | N/D                           | N/D      |  |
| THCA               | 10 PPM | N/D       | N/D                           | N/D      |  |
| CBD                | 10 PPM | 0.348%    | 3.480                         | 12.3     |  |
| CBDA               | 20 PPM | N/D       | N/D                           | N/D      |  |
| CBDV               | 20 PPM | N/D       | N/D                           | N/D      |  |
| CBC                | 10 PPM | N/D       | N/D                           | N/D      |  |
| CBN                | 10 PPM | N/D       | N/D                           | N/D      |  |
| CBG                | 10 PPM | N/D       | N/D                           | N/D      |  |
| CBGA               | 20 PPM | N/D       | N/D                           | N/D      |  |
| D8-THC             | 10 PPM | N/D       | N/D                           | N/D      |  |
| THCV               | 10 PPM | N/D       | N/D                           | N/D      |  |
| TOTAL D9-THC       |        | N/D       | N/D                           | N/D      |  |
| TOTAL CBD*         |        | 0.348%    | 3.480                         | 12.3     |  |
| TOTAL CANNABINOIDS |        | 0.348%    | 3.480                         | 12.3     |  |