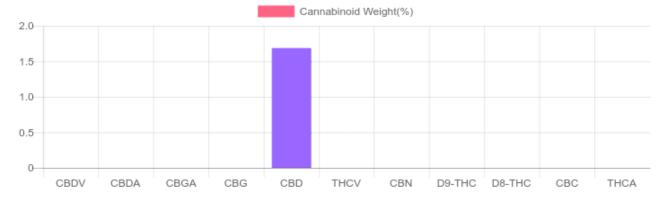

## Sample

N/D D9-THC 1.687% Total CBD

42.2 mg Cannabinoids per unit 42.2 mg CBD per unit

1 unit = 2.5 grams per unit x Cannabinoid concentration

## **Cannabinoids Test**

SHIMADZU INTEGRATED UPLC-PDA

GSL SOP 400 **PREPARED:** 04/22/2020 16:14:48

| Cannabinoids       | LOQ    | weight(%) | mg/g   | mg/unit |
|--------------------|--------|-----------|--------|---------|
| D9-THC             | 10 PPM | N/D       | N/D    | N/D     |
| THCA               | 10 PPM | N/D       | N/D    | N/D     |
| CBD                | 10 PPM | 1.687%    | 16.867 | 42.2    |
| CBDA               | 20 PPM | N/D       | N/D    | N/D     |
| CBDV               | 20 PPM | N/D       | N/D    | N/D     |
| CBC                | 10 PPM | N/D       | N/D    | N/D     |
| CBN                | 10 PPM | N/D       | N/D    | N/D     |
| CBG                | 10 PPM | N/D       | N/D    | N/D     |
| CBGA               | 20 PPM | N/D       | N/D    | N/D     |
| D8-THC             | 10 PPM | N/D       | N/D    | N/D     |
| THCV               | 10 PPM | N/D       | N/D    | N/D     |
| TOTAL D9-THC       |        | N/D       | N/D    | N/D     |
| TOTAL CBD*         |        | 1.687%    | 16.867 | 42.2    |
| TOTAL CANNABINOIDS |        | 1.687%    | 16.867 | 42.2    |