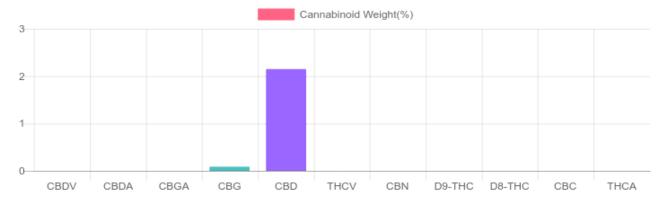

## **Cannabinoids Test**

SHIMADZU INTEGRATED UPLC-PDA GSL SOP 400

| Cannabinoids       | LOQ    | weight(%) | mg/g   | mg/unit |
|--------------------|--------|-----------|--------|---------|
| D9-THC             | 10 PPM | N/D       | N/D    | N/D     |
| THCA               | 10 PPM | N/D       | N/D    | N/D     |
| CBD                | 10 PPM | 2.150%    | 21.501 | 748.2   |
| CBDA               | 20 PPM | N/D       | N/D    | N/D     |
| CBDV               | 20 PPM | N/D       | N/D    | N/D     |
| CBC                | 10 PPM | N/D       | N/D    | N/D     |
| CBN                | 10 PPM | N/D       | N/D    | N/D     |
| CBG                | 10 PPM | 0.087%    | 0.870  | 30.3    |
| CBGA               | 20 PPM | N/D       | N/D    | N/D     |
| D8-THC             | 10 PPM | N/D       | N/D    | N/D     |
| THCV               | 10 PPM | N/D       | N/D    | N/D     |
| TOTAL D9-THC       |        | N/D       | N/D    | N/D     |
| TOTAL CBD*         |        | 2.150%    | 21.501 | 748.2   |
| TOTAL CANNABINOIDS |        | 2.237%    | 22.371 | 778.5   |