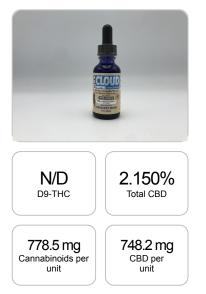

## **Cannabinoids Test**

SHIMADZU INTEGRATED UPLC-PDA GSL SOP 400

| Cannabinoids       | LOQ    | weight(%) | mg/g   | mg/unit |
|--------------------|--------|-----------|--------|---------|
| D9-THC             | 10 PPM | N/D       | N/D    | N/D     |
| THCA               | 10 PPM | N/D       | N/D    | N/D     |
| CBD                | 10 PPM | 2.150%    | 21.501 | 748.2   |
| CBDA               | 20 PPM | N/D       | N/D    | N/D     |
| CBDV               | 20 PPM | N/D       | N/D    | N/D     |
| CBC                | 10 PPM | N/D       | N/D    | N/D     |
| CBN                | 10 PPM | N/D       | N/D    | N/D     |
| CBG                | 10 PPM | 0.087%    | 0.870  | 30.3    |
| CBGA               | 20 PPM | N/D       | N/D    | N/D     |
| D8-THC             | 10 PPM | N/D       | N/D    | N/D     |
| THCV               | 10 PPM | N/D       | N/D    | N/D     |
| TOTAL D9-THC       |        | N/D       | N/D    | N/D     |
| TOTAL CBD*         |        | 2.150%    | 21.501 | 748.2   |
| TOTAL CANNABINOIDS |        | 2.237%    | 22.371 | 778.5   |

1 unit = 30 ml per unit x density (1.16) x Cannabinoid concentration

Reporting Limit 10 ppm \*Total CBD = CBD + CBDA x 0.877

N/D - Not Detected, B/LOQ - Below Limit of Quantification

Bul

Dr. Andrew Hall, Ph.D., Chief Scientific Officer