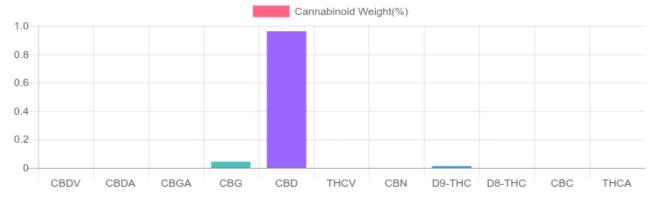

## Sample

0.012% D9-THC 0.961% Total CBD

384.2 mg Cannabinoids per unit

363.4 mg CBD per unit

1 unit = 30 ml per unit x density (1.26) x Cannabinoid concentration

## **Cannabinoids Test**

SHIMADZU INTEGRATED UPLC-PDA GSL SOP 400

 GSL SOP 400
 UPLOADED: 01/11/2021 12:11:21

 Cannabinoids
 LOQ
 weight(%)
 mg/g
 mg/unit

 D9-THC
 10 PPM
 0.012%
 0.122
 4.6

| Cannabinoids       | LOQ    | weight(%) | mg/g   | mg/unit |
|--------------------|--------|-----------|--------|---------|
| D9-THC             | 10 PPM | 0.012%    | 0.122  | 4.6     |
| THCA               | 10 PPM | N/D       | N/D    | N/D     |
| CBD                | 10 PPM | 0.961%    | 9.614  | 363.4   |
| CBDA               | 20 PPM | N/D       | N/D    | N/D     |
| CBDV               | 20 PPM | N/D       | N/D    | N/D     |
| CBC                | 10 PPM | N/D       | N/D    | N/D     |
| CBN                | 10 PPM | N/D       | N/D    | N/D     |
| CBG                | 10 PPM | 0.043%    | 0.428  | 16.2    |
| CBGA               | 20 PPM | N/D       | N/D    | N/D     |
| D8-THC             | 10 PPM | N/D       | N/D    | N/D     |
| THCV               | 10 PPM | N/D       | N/D    | N/D     |
| TOTAL D9-THC       |        | 0.012%    | 0.012% | 4.6     |
| TOTAL CBD*         |        | 0.961%    | 9.614  | 363.4   |
| TOTAL CANNABINOIDS |        | 1.016%    | 10.164 | 384.2   |