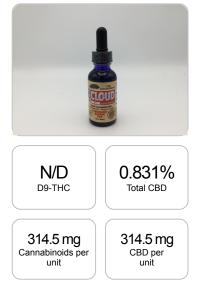

## **Cannabinoids Test**

SHIMADZU INTEGRATED UPLC-PDA GSL SOP 400

| Cannabinoids       | LOQ    | weight(%) | mg/g  | mg/unit |
|--------------------|--------|-----------|-------|---------|
| D9-THC             | 10 PPM | N/D       | N/D   | N/D     |
| THCA               | 10 PPM | N/D       | N/D   | N/D     |
| CBD                | 10 PPM | 0.831%    | 8.314 | 314.5   |
| CBDA               | 20 PPM | N/D       | N/D   | N/D     |
| CBDV               | 20 PPM | N/D       | N/D   | N/D     |
| CBC                | 10 PPM | N/D       | N/D   | N/D     |
| CBN                | 10 PPM | N/D       | N/D   | N/D     |
| CBG                | 10 PPM | N/D       | N/D   | N/D     |
| CBGA               | 20 PPM | N/D       | N/D   | N/D     |
| D8-THC             | 10 PPM | N/D       | N/D   | N/D     |
| THCV               | 10 PPM | N/D       | N/D   | N/D     |
| TOTAL D9-THC       |        | N/D       | N/D   | N/D     |
| TOTAL CBD*         |        | 0.831%    | 8.314 | 314.5   |
| TOTAL CANNABINOIDS |        | 0.831%    | 8.314 | 314.5   |

1 unit = 30 ml per unit x density (1.261) x Cannabinoid concentration

Reporting Limit 10 ppm \*Total CBD = CBD + CBDA x 0.877

N/D - Not Detected, B/LOQ - Below Limit of Quantification

Dr. Andrew Hall, Ph.D., Chief Scientific Officer