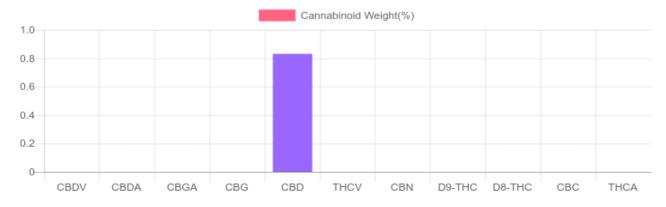

## **Cannabinoids Test**

SHIMADZU INTEGRATED UPLC-PDA GSL SOP 400

| Cannabinoids       | LOQ    | weight(%) | mg/g  | mg/unit |
|--------------------|--------|-----------|-------|---------|
| D9-THC             | 10 PPM | N/D       | N/D   | N/D     |
| THCA               | 10 PPM | N/D       | N/D   | N/D     |
| CBD                | 10 PPM | 0.831%    | 8.314 | 314.5   |
| CBDA               | 20 PPM | N/D       | N/D   | N/D     |
| CBDV               | 20 PPM | N/D       | N/D   | N/D     |
| CBC                | 10 PPM | N/D       | N/D   | N/D     |
| CBN                | 10 PPM | N/D       | N/D   | N/D     |
| CBG                | 10 PPM | N/D       | N/D   | N/D     |
| CBGA               | 20 PPM | N/D       | N/D   | N/D     |
| D8-THC             | 10 PPM | N/D       | N/D   | N/D     |
| THCV               | 10 PPM | N/D       | N/D   | N/D     |
| TOTAL D9-THC       |        | N/D       | N/D   | N/D     |
| TOTAL CBD*         |        | 0.831%    | 8.314 | 314.5   |
| TOTAL CANNABINOIDS |        | 0.831%    | 8.314 | 314.5   |