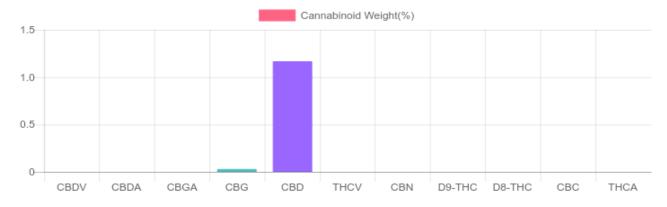

## UPLOADED: 01/08/2021 12:47:06 PREPARED: 01/06/2021 19:05:28 Cannabinoids LOQ weight(%) mg/g mg/unit D9-THC 10 PPM N/D N/D N/D THCA 10 PPM N/D N/D N/D CBD 10 PPM 1.167% 11.672 406.2 CBDA 20 PPM N/D N/D N/D CBDV 20 PPM N/D N/D N/D CBC 10 PPM N/D N/D N/D CBN 10 PPM N/D N/D N/D 10 PPM CBG 0.030% 0.301 10.5 CBGA 20 PPM N/D N/D N/D D8-THC 10 PPM N/D N/D N/D THCV 10 PPM N/D N/D N/D TOTAL D9-THC N/D N/D N/D TOTAL CBD\* 1.167% 11.672 406.2 TOTAL CANNABINOIDS 1.197% 11.973 416.7