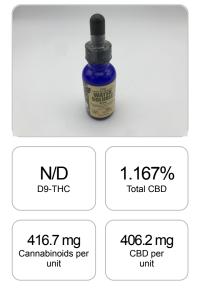

## UPLOADED: 01/08/2021 12:47:06 PREPARED: 01/06/2021 19:05:28 Cannabinoids LOQ weight(%) mg/g mg/unit D9-THC 10 PPM N/D N/D N/D THCA 10 PPM N/D N/D N/D CBD 10 PPM 1.167% 11.672 406.2 CBDA 20 PPM N/D N/D N/D CBDV 20 PPM N/D N/D N/D CBC 10 PPM N/D N/D N/D CBN 10 PPM N/D N/D N/D 10 PPM CBG 0.030% 0.301 10.5 CBGA 20 PPM N/D N/D N/D D8-THC 10 PPM N/D N/D N/D THCV 10 PPM N/D N/D N/D TOTAL D9-THC N/D N/D N/D TOTAL CBD\* 1.167% 11.672 406.2 TOTAL CANNABINOIDS 1.197% 11.973 416.7

1 unit = 30 ml per unit x density (1.16) x Cannabinoid concentration

Reporting Limit 10 ppm Total CBD = CBD + CBDA x 0.877

N/D - Not Detected, B/LOQ - Below Limit of Quantification

Dr. Andrew Hall, Ph.D., Chief Scientific Officer