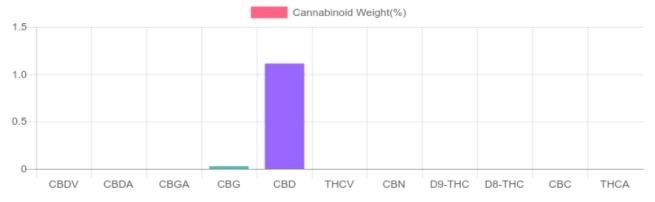

## Sample

N/D D9-THC 1.113% Total CBD

323.4 mg Cannabinoids per unit

CBD per unit

1 unit = 30 ml per unit x density (0.945) x Cannabinoid concentration

## **Cannabinoids Test**

SHIMADZU INTEGRATED UPLC-PDA GSL SOP 400

| Cannabinoids       | LOQ    | weight(%) | mg/g   | mg/unit |
|--------------------|--------|-----------|--------|---------|
| D9-THC             | 10 PPM | N/D       | N/D    | N/D     |
| THCA               | 10 PPM | N/D       | N/D    | N/D     |
| CBD                | 10 PPM | 1.113%    | 11.128 | 315.5   |
| CBDA               | 20 PPM | N/D       | N/D    | N/D     |
| CBDV               | 20 PPM | N/D       | N/D    | N/D     |
| CBC                | 10 PPM | N/D       | N/D    | N/D     |
| CBN                | 10 PPM | N/D       | N/D    | N/D     |
| CBG                | 10 PPM | 0.028%    | 0.278  | 7.9     |
| CBGA               | 20 PPM | N/D       | N/D    | N/D     |
| D8-THC             | 10 PPM | N/D       | N/D    | N/D     |
| THCV               | 10 PPM | N/D       | N/D    | N/D     |
| TOTAL D9-THC       |        | N/D       | N/D    | N/D     |
| TOTAL CBD*         |        | 1.113%    | 11.128 | 315.5   |
| TOTAL CANNABINOIDS |        | 1.141%    | 11.406 | 323.4   |

Reporting Limit 10 ppm
\*Total CBD = CBD + CBDA x 0.877
N/D - Not Detected, B/LOQ - Below Limit of Quantification

Dr. Andrew Hall, Ph.D., Chief Scientific Officer

Ben Witten, MS, MT., Lab Director

Green Scientific Labs info@greenscientificlabs.com 1-833 TEST CBD