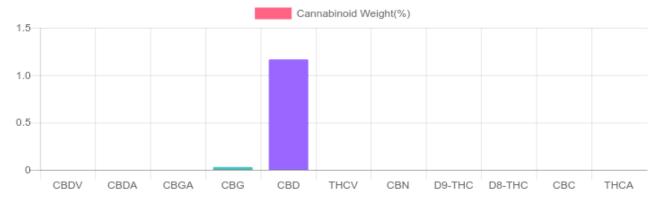

## Sample

N/D D9-THC 1.165% Total CBD

415.7 mg Cannabinoids per unit 405.3 mg CBD per unit

1 unit = 30 ml per unit x density (1.16) x Cannabinoid concentration

## **Cannabinoids Test**

SHIMADZU INTEGRATED UPLC-PDA

GSL SOP 400 PREPARED: 01/06/2021 19:05:28 UPLOADED: 01/08/2021 12:47:06

Cannabinoids LOO weight(%) mg/g mg/unit

| Cannabinoids       | LOQ    | weight(%) | mg/g   | mg/unit |
|--------------------|--------|-----------|--------|---------|
| D9-THC             | 10 PPM | N/D       | N/D    | N/D     |
| THCA               | 10 PPM | N/D       | N/D    | N/D     |
| CBD                | 10 PPM | 1.165%    | 11.646 | 405.3   |
| CBDA               | 20 PPM | N/D       | N/D    | N/D     |
| CBDV               | 20 PPM | N/D       | N/D    | N/D     |
| CBC                | 10 PPM | N/D       | N/D    | N/D     |
| CBN                | 10 PPM | N/D       | N/D    | N/D     |
| CBG                | 10 PPM | 0.030%    | 0.298  | 10.4    |
| CBGA               | 20 PPM | N/D       | N/D    | N/D     |
| D8-THC             | 10 PPM | N/D       | N/D    | N/D     |
| THCV               | 10 PPM | N/D       | N/D    | N/D     |
| TOTAL D9-THC       |        | N/D       | N/D    | N/D     |
| TOTAL CBD*         |        | 1.165%    | 11.646 | 405.3   |
| TOTAL CANNABINOIDS |        | 1.195%    | 11.944 | 415.7   |