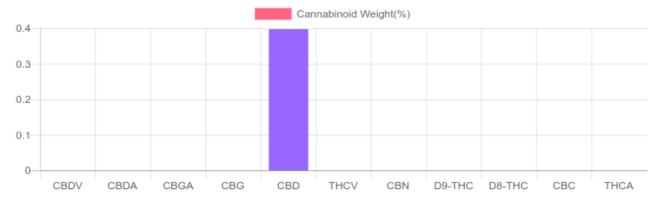

## Sample

N/D D9-THC 0.397% Total CBD

285.3 mg Cannabinoids per container 285.3 mg CBD per container

1 container = 71.8 grams per container x Cannabinoid concentration

## Cannabinoids Test

SHIMADZU INTEGRATED UPLC-PDA

| GSL SOP 400        | PREPARED: 02/04/2020 15:47:43 |           | UPLOADED: 02/05/2020 14:32:08 |              |
|--------------------|-------------------------------|-----------|-------------------------------|--------------|
| Cannabinoids       | LOQ                           | weight(%) | mg/g                          | mg/container |
| D9-THC             | 10 PPM                        | N/D       | N/D                           | N/D          |
| THCA               | 10 PPM                        | N/D       | N/D                           | N/D          |
| CBD                | 10 PPM                        | 0.397%    | 3.973                         | 285.3        |
| CBDA               | 20 PPM                        | N/D       | N/D                           | N/D          |
| CBDV               | 20 PPM                        | N/D       | N/D                           | N/D          |
| CBC                | 10 PPM                        | N/D       | N/D                           | N/D          |
| CBN                | 10 PPM                        | N/D       | N/D                           | N/D          |
| CBG                | 10 PPM                        | N/D       | N/D                           | N/D          |
| CBGA               | 20 PPM                        | N/D       | N/D                           | N/D          |
| D8-THC             | 10 PPM                        | N/D       | N/D                           | N/D          |
| THCV               | 10 PPM                        | N/D       | N/D                           | N/D          |
| TOTAL D9-THC       |                               | N/D       | N/D                           | N/D          |
| TOTAL CBD*         |                               | 0.397%    | 3.973                         | 285.3        |
| TOTAL CANNABINOIDS |                               | 0.397%    | 3.973                         | 285.3        |

Reporting Limit 10 ppm \*Total CBD = CBD + CBDA x 0.877

N/D - Not Detected, B/LOQ - Below Limit of Quantification

Dr. Andrew Hall, Ph.D., Chief Scientific Officer

Ben Witten, MS, MT., Lab Director

Green Scientific Labs info@greenscientificlabs.com 1-833 TEST CBD