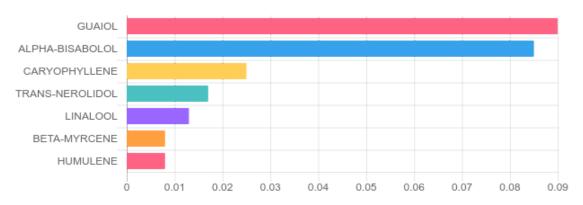

**TERPENES: TOTAL (0.250%)** 

Headspace GCMS - Shimadzu GCMS QP2020 with HS20

| Terpene         | Results (%) | LOQ (%) | LOD (%) |
|-----------------|-------------|---------|---------|
| ALPHA-BISABOLOL | 0.085%      | 0.0067% | 0.0063% |
| BETA-MYRCENE    | 0.008%      | 0.0067% | 0.0063% |
| BETA-PINENE     | B/LOQ       | 0.0067% | 0.0063% |
| CARYOPHYLLENE   | 0.025%      | 0.0067% | 0.0063% |
| GUAIOL          | 0.090%      | 0.0067% | 0.0063% |
| HUMULENE        | 0.008%      | 0.0067% | 0.0063% |
| LIMONENE        | B/LOQ       | 0.0067% | 0.0063% |
| LINALOOL        | 0.013%      | 0.0067% | 0.0063% |
| TRANS-NEROLIDOL | 0.017%      | 0.0067% | 0.0063% |
|                 |             |         |         |

### **Top Terpenes Results:**