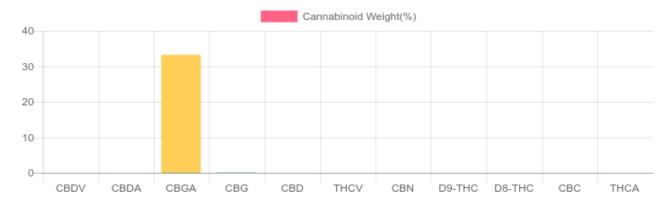

### Cannabinoids Test

SHIMADZU INTEGRATED UPLC-PDA GSL SOP 400

| GSL SOP 400        | <b>UPLOADED:</b> 11/10/2020 11:03:53 |           |         |
|--------------------|--------------------------------------|-----------|---------|
| Cannabinoids       | LOQ                                  | weight(%) | mg/g    |
| D9-THC             | 10 PPM                               | N/D       | N/D     |
| THCA               | 10 PPM                               | 0.014%    | 0.137   |
| CBD                | 10 PPM                               | N/D       | N/D     |
| CBDA               | 20 PPM                               | 0.014%    | 0.140   |
| CBDV               | 20 PPM                               | N/D       | N/D     |
| CBC                | 10 PPM                               | 0.026%    | 0.262   |
| CBN                | 10 PPM                               | N/D       | N/D     |
| CBG                | 10 PPM                               | 0.101%    | 1.006   |
| CBGA               | 20 PPM                               | 33.259%   | 332.586 |
| D8-THC             | 10 PPM                               | N/D       | N/D     |
| THCV               | 10 PPM                               | N/D       | N/D     |
| TOTAL D9-THC       |                                      | N/D       | N/D     |
| TOTAL CBD*         |                                      | 0.012%    | 0.123   |
| TOTAL CANNABINOIDS |                                      | 33.414%   | 334.131 |