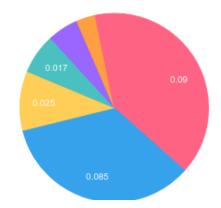

**TERPENES: TOTAL (0.250%)** 

Headspace GCMS - Shimadzu GCMS QP2020 with HS20

| Terpene         | Results (%) | LOQ (%) | LOD (%) |
|-----------------|-------------|---------|---------|
| ALPHA-BISABOLOL | 0.085%      | 0.0067% | 0.0063% |
| BETA-MYRCENE    | 0.008%      | 0.0067% | 0.0063% |
| BETA-PINENE     | B/LOQ       | 0.0067% | 0.0063% |
| CARYOPHYLLENE   | 0.025%      | 0.0067% | 0.0063% |
| GUAIOL          | 0.090%      | 0.0067% | 0.0063% |
| HUMULENE        | 0.008%      | 0.0067% | 0.0063% |
| LIMONENE        | B/LOQ       | 0.0067% | 0.0063% |
| LINALOOL        | 0.013%      | 0.0067% | 0.0063% |
| TRANS-NEROLIDOL | 0.017%      | 0.0067% | 0.0063% |
|                 |             |         |         |

### **Top Terpenes Results:**