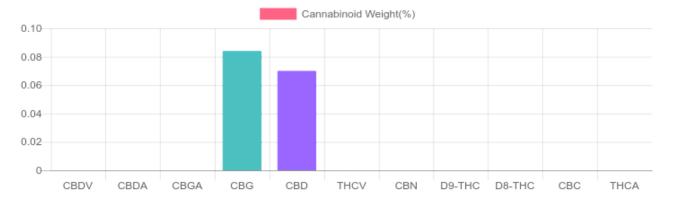

## Cannabinoids Test

SHIMADZU INTEGRATED UPLC-PDA

| GSL SOP 400        | PREPARED: 09/17/2020 22:14:58 |           | UPLOADED: 09/18/2020 07:29:08 |          |
|--------------------|-------------------------------|-----------|-------------------------------|----------|
| Cannabinoids       | LOQ                           | weight(%) | mg/g                          | mg/gummy |
| D9-THC             | 10 PPM                        | N/D       | N/D                           | N/D      |
| THCA               | 10 PPM                        | N/D       | N/D                           | N/D      |
| CBD                | 10 PPM                        | 0.070%    | 0.701                         | 5.3      |
| CBDA               | 20 PPM                        | N/D       | N/D                           | N/D      |
| CBDV               | 20 PPM                        | N/D       | N/D                           | N/D      |
| CBC                | 10 PPM                        | N/D       | N/D                           | N/D      |
| CBN                | 10 PPM                        | N/D       | N/D                           | N/D      |
| CBG                | 10 PPM                        | 0.084%    | 0.843                         | 6.4      |
| CBGA               | 20 PPM                        | N/D       | N/D                           | N/D      |
| D8-THC             | 10 PPM                        | N/D       | N/D                           | N/D      |
| THCV               | 10 PPM                        | N/D       | N/D                           | N/D      |
| TOTAL D9-THC       |                               | N/D       | N/D                           | N/D      |
| TOTAL CBD*         |                               | 0.070%    | 0.701                         | 5.3      |
| TOTAL CANNABINOIDS |                               | 0.154%    | 1.544                         | 11.7     |