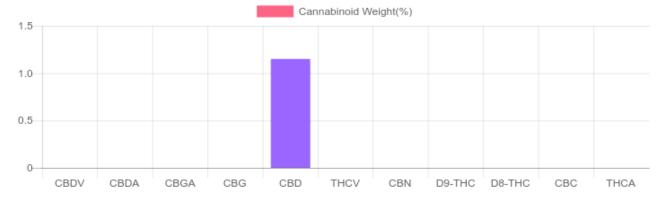

## Sample

N/D D9-THC 1.150% Total CBD

325.9 mg Cannabinoids per unit 325.9 mg CBD per unit

1 unit = 30 ml per unit x density (0.945) x Cannabinoid concentration

## **Cannabinoids Test**

SHIMADZU INTEGRATED UPLC-PDA

GSL SOP 400 **PREPARED:** 06/25/2020 16:06:50

| 002 0000           |        | 20/2020 10:00:00 |        |         |
|--------------------|--------|------------------|--------|---------|
| Cannabinoids       | LOQ    | weight(%)        | mg/g   | mg/unit |
| D9-THC             | 10 PPM | N/D              | N/D    | N/D     |
| THCA               | 10 PPM | N/D              | N/D    | N/D     |
| CBD                | 10 PPM | 1.150%           | 11.497 | 325.9   |
| CBDA               | 20 PPM | N/D              | N/D    | N/D     |
| CBDV               | 20 PPM | N/D              | N/D    | N/D     |
| CBC                | 10 PPM | N/D              | N/D    | N/D     |
| CBN                | 10 PPM | N/D              | N/D    | N/D     |
| CBG                | 10 PPM | N/D              | N/D    | N/D     |
| CBGA               | 20 PPM | N/D              | N/D    | N/D     |
| D8-THC             | 10 PPM | N/D              | N/D    | N/D     |
| THCV               | 10 PPM | N/D              | N/D    | N/D     |
| TOTAL D9-THC       |        | N/D              | N/D    | N/D     |
| TOTAL CBD*         |        | 1.150%           | 11.497 | 325.9   |
| TOTAL CANNABINOIDS | S      | 1.150%           | 11.497 | 325.9   |