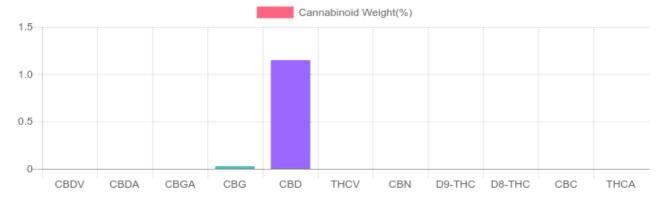

## Sample

N/D D9-THC 1.147% Total CBD

409.2 mg Cannabinoids per 399.3 mg CBD per

1 unit = 30 ml per unit x density (1.16) x Cannabinoid concentration

## **Cannabinoids Test**

SHIMADZU INTEGRATED UPLC-PDA GSL SOP 400

| Cannabinoids       | LOQ    | weight(%) | mg/g   | mg/unit |
|--------------------|--------|-----------|--------|---------|
| D9-THC             | 10 PPM | N/D       | N/D    | N/D     |
| THCA               | 10 PPM | N/D       | N/D    | N/D     |
| CBD                | 10 PPM | 1.147%    | 11.473 | 399.3   |
| CBDA               | 20 PPM | N/D       | N/D    | N/D     |
| CBDV               | 20 PPM | N/D       | N/D    | N/D     |
| CBC                | 10 PPM | N/D       | N/D    | N/D     |
| CBN                | 10 PPM | N/D       | N/D    | N/D     |
| CBG                | 10 PPM | 0.028%    | 0.285  | 9.9     |
| CBGA               | 20 PPM | N/D       | N/D    | N/D     |
| D8-THC             | 10 PPM | N/D       | N/D    | N/D     |
| THCV               | 10 PPM | N/D       | N/D    | N/D     |
| TOTAL D9-THC       |        | N/D       | N/D    | N/D     |
| TOTAL CBD*         |        | 1.147%    | 11.473 | 399.3   |
| TOTAL CANNABINOIDS |        | 1.175%    | 11.758 | 409.2   |
|                    |        |           |        |         |

Reporting Limit 10 ppm \*Total CBD = CBD + CBDA x 0.877 N/D - Not Detected, B/LOQ - Below Limit of Quantification

Dr. Andrew Hall, Ph.D., Chief Scientific Officer

Ben Witten, MS, MT., Lab Director

**Green Scientific Labs** in fo@green scientific labs.com1-833 TEST CBD