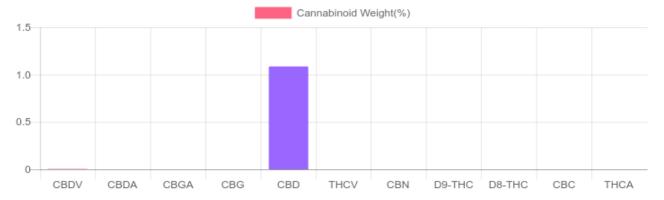

## Sample

N/D D9-THC 1.086% Total CBD

326.7 mg Cannabinoids per bottle

325.9 mg CBD per

1 bottle = 30 ml per bottle x density (1) x Cannabinoid concentration

## Cannabinoids Test

SHIMADZU INTEGRATED UPLC-PDA

| GSL SOP 400        | PREPARED: 01/15/2020 16:52:09 |           | UPLOADED: 01/16/2020 09:53:27 |           |
|--------------------|-------------------------------|-----------|-------------------------------|-----------|
| Cannabinoids       | LOQ                           | weight(%) | mg/g                          | mg/bottle |
| D9-THC             | 10 PPM                        | N/D       | N/D                           | N/D       |
| THCA               | 10 PPM                        | N/D       | N/D                           | N/D       |
| CBD                | 10 PPM                        | 1.086%    | 10.863                        | 325.9     |
| CBDA               | 20 PPM                        | N/D       | N/D                           | N/D       |
| CBDV               | 20 PPM                        | 0.003%    | 0.025                         | 0.8       |
| CBC                | 10 PPM                        | N/D       | N/D                           | N/D       |
| CBN                | 10 PPM                        | N/D       | N/D                           | N/D       |
| CBG                | 10 PPM                        | N/D       | N/D                           | N/D       |
| CBGA               | 20 PPM                        | N/D       | N/D                           | N/D       |
| D8-THC             | 10 PPM                        | N/D       | N/D                           | N/D       |
| THCV               | 10 PPM                        | N/D       | N/D                           | N/D       |
| TOTAL D9-THC       |                               | N/D       | N/D                           | N/D       |
| TOTAL CBD*         |                               | 1.086%    | 10.863                        | 325.9     |
| TOTAL CANNABINOIDS |                               | 1.089%    | 10.888                        | 326.7     |

Reporting Limit 10 ppm \*Total CBD = CBD + CBDA x 0.877

N/D - Not Detected, B/LOQ - Below Limit of Quantification

Dr. Andrew Hall, Ph.D., Chief Scientific Officer

Ben Witten, MS, MT., Lab Director

**Green Scientific Labs** info@greenscientificlabs.com 1-833 TEST CBD