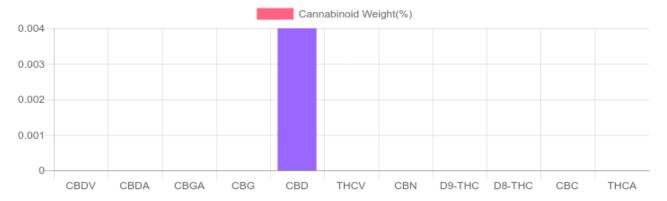

## Sample

N/D D9-THC 0.004% Total CBD

9.5 mg Cannabinoids per can

9.5 mg CBD per can

1 can = 250 ml per can x density (1) x Cannabinoid concentration

## **Cannabinoids Test**

SHIMADZU INTEGRATED UPLC-PDA

| GSL SOP 400        | PREPARED: 01/14/2020 17:46:02 |           | UPLOADED: 01/15/2020 11:07:13 |        |
|--------------------|-------------------------------|-----------|-------------------------------|--------|
| Cannabinoids       | LOQ                           | weight(%) | mg/g                          | mg/can |
| D9-THC             | 10 PPM                        | N/D       | N/D                           | N/D    |
| THCA               | 10 PPM                        | N/D       | N/D                           | N/D    |
| CBD                | 10 PPM                        | 0.004%    | 0.038                         | 9.5    |
| CBDA               | 20 PPM                        | N/D       | N/D                           | N/D    |
| CBDV               | 20 PPM                        | N/D       | N/D                           | N/D    |
| CBC                | 10 PPM                        | N/D       | N/D                           | N/D    |
| CBN                | 10 PPM                        | N/D       | N/D                           | N/D    |
| CBG                | 10 PPM                        | N/D       | N/D                           | N/D    |
| CBGA               | 20 PPM                        | N/D       | N/D                           | N/D    |
| D8-THC             | 10 PPM                        | N/D       | N/D                           | N/D    |
| THCV               | 10 PPM                        | N/D       | N/D                           | N/D    |
| TOTAL D9-THC       |                               | N/D       | N/D                           | N/D    |
| TOTAL CBD*         |                               | 0.004%    | 0.038                         | 9.5    |
| TOTAL CANNABINOIDS |                               | 0.004%    | 0.038                         | 9.5    |