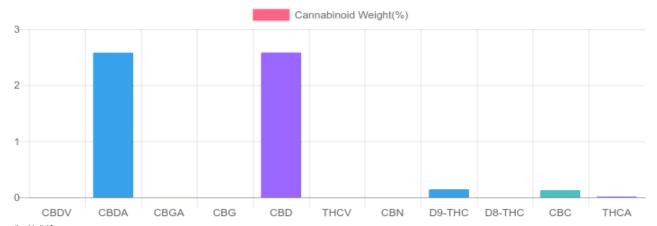

## **Cannabinoids Test**

SHIMADZU INTEGRATED UPLC-PDA

GSL SOP 400 PREPARED: 08/30/2019 20:38:43 UPLOADED: 08/31/2019 17:22:15

| Cannabinoids       | LOQ    | weight(%) | mg/g   | mg/cone |
|--------------------|--------|-----------|--------|---------|
| D9-THC             | 10 PPM | 0.143%    | 1.433  | 1.4     |
| THCA               | 10 PPM | 0.013%    | 0.132  | 0.1     |
| CBD                | 10 PPM | 2.586%    | 25.858 | 25.9    |
| CBDA               | 20 PPM | 2.582%    | 25.825 | 25.8    |
| CBDV               | 20 PPM | N/D       | N/D    | N/D     |
| CBC                | 10 PPM | 0.129%    | 1.286  | 1.3     |
| CBN                | 10 PPM | N/D       | N/D    | N/D     |
| CBG                | 10 PPM | N/D       | N/D    | N/D     |
| CBGA               | 20 PPM | 0.004%    | 0.042  | 0.0     |
| D8-THC             | 10 PPM | N/D       | N/D    | N/D     |
| THCV               | 10 PPM | N/D       | N/D    | N/D     |
| TOTAL D9-THC       |        | 0.143%    | 1.433  | 1.4     |
| TOTAL CBD*         |        | 4.850%    | 48.507 | 48.5    |
| TOTAL CANNABINOIDS |        | 5.457%    | 54.576 | 54.5    |