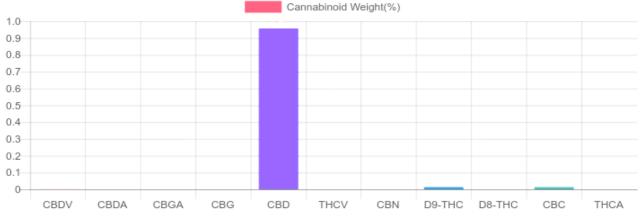

## **Cannabinoids Test**

SHIMADZU INTEGRATED UPLC-PDA

GSL SOP 400 PREPARED: 08/09/2019 15:53:18 UPLOADED: 08/12/2019 17:00:21

| Cannabinoids       | LOQ    | weight(%) | mg/g  | mg/tincture |
|--------------------|--------|-----------|-------|-------------|
| D9-THC             | 10 PPM | 0.013%    | 0.126 | 4.5         |
| THCA               | 10 PPM | N/D       | N/D   | N/D         |
| CBD                | 10 PPM | 0.957%    | 9.574 | 338.9       |
| CBDA               | 20 PPM | N/D       | N/D   | N/D         |
| CBDV               | 20 PPM | B/LOQ     | B/LOQ | B/LOQ       |
| CBC                | 10 PPM | 0.013%    | 0.127 | 4.5         |
| CBN                | 10 PPM | N/D       | N/D   | N/D         |
| CBG                | 10 PPM | N/D       | N/D   | N/D         |
| CBGA               | 20 PPM | N/D       | N/D   | N/D         |
| D8-THC             | 10 PPM | N/D       | N/D   | N/D         |
| THCV               | 10 PPM | N/D       | N/D   | N/D         |
| TOTAL D9-THC       |        | 0.013%    | 0.126 | 4.5         |
| TOTAL CBD*         |        | 0.957%    | 9.574 | 338.9       |
| TOTAL CANNABINOIDS |        | 0.983%    | 9.827 | 347.9       |