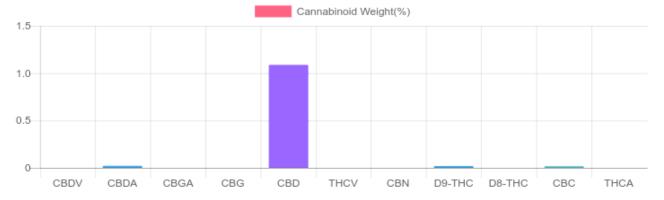

## Sample

0.018% D9-THC 1.105% Total CBD

323.5 mg Cannabinoids per unit 313.2 mg CBD per unit

1 unit = 30 ml per unit x density (0.945) x Cannabinoid concentration

## **Cannabinoids Test**

SHIMADZU INTEGRATED UPLC-PDA

GSL SOP 400 **PREPARED:** 07/07/2020 14:00:58

| Cannabinoids       | LOQ    | weight(%) | mg/g   | mg/unit |
|--------------------|--------|-----------|--------|---------|
| D9-THC             | 10 PPM | 0.018%    | 0.181  | 5.1     |
| THCA               | 10 PPM | N/D       | N/D    | N/D     |
| CBD                | 10 PPM | 1.087%    | 10.865 | 308.0   |
| CBDA               | 20 PPM | 0.021%    | 0.208  | 5.9     |
| CBDV               | 20 PPM | N/D       | N/D    | N/D     |
| CBC                | 10 PPM | 0.016%    | 0.158  | 4.5     |
| CBN                | 10 PPM | N/D       | N/D    | N/D     |
| CBG                | 10 PPM | N/D       | N/D    | N/D     |
| CBGA               | 20 PPM | N/D       | N/D    | N/D     |
| D8-THC             | 10 PPM | N/D       | N/D    | N/D     |
| THCV               | 10 PPM | N/D       | N/D    | N/D     |
| TOTAL D9-THC       |        | 0.018%    | 0.018% | 5.1     |
| TOTAL CBD*         |        | 1.105%    | 11.047 | 313.2   |
| TOTAL CANNABINOIDS |        | 1.142%    | 11.412 | 323.5   |