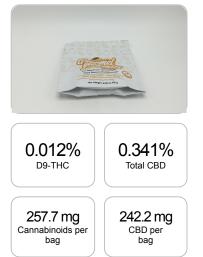

## CERTIFICATE OF ANALYSIS ISO/IEC 17025:2017 ACCREDITATION #103104

Order #: 50937 Order Name: Full Spectrum Gourmet Gummies-Sugar Free Orange Batch#: 555-405 Received: 03/13/2020 Completed: 03/17/2020

## Sample

| Cannabinoids       | LOQ    | weight(%) | mg/g   | mg/bag |
|--------------------|--------|-----------|--------|--------|
| D9-THC             | 10 PPM | 0.012%    | 0.122  | 8.7    |
| THCA               | 10 PPM | N/D       | N/D    | N/D    |
| CBD                | 10 PPM | 0.341%    | 3.406  | 242.2  |
| CBDA               | 20 PPM | N/D       | N/D    | N/D    |
| CBDV               | 20 PPM | N/D       | N/D    | N/D    |
| CBC                | 10 PPM | 0.010%    | 0.096  | 6.8    |
| CBN                | 10 PPM | N/D       | N/D    | N/D    |
| CBG                | 10 PPM | N/D       | N/D    | N/D    |
| CBGA               | 20 PPM | N/D       | N/D    | N/D    |
| D8-THC             | 10 PPM | N/D       | N/D    | N/D    |
| THCV               | 10 PPM | N/D       | N/D    | N/D    |
| TOTAL D9-THC       |        | 0.012%    | 0.012% | 8.7    |
| TOTAL CBD*         |        | 0.341%    | 3.406  | 242.2  |
| TOTAL CANNABINOIDS |        | 0.363%    | 3.624  | 257.7  |