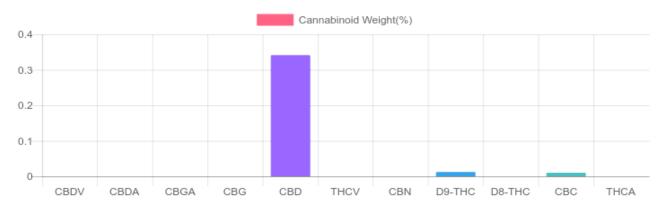

## Sample

| Cannabinoids       | LOQ    | weight(%) | mg/g   | mg/bag |
|--------------------|--------|-----------|--------|--------|
| D9-THC             | 10 PPM | 0.012%    | 0.122  | 8.7    |
| THCA               | 10 PPM | N/D       | N/D    | N/D    |
| CBD                | 10 PPM | 0.341%    | 3.406  | 242.2  |
| CBDA               | 20 PPM | N/D       | N/D    | N/D    |
| CBDV               | 20 PPM | N/D       | N/D    | N/D    |
| CBC                | 10 PPM | 0.010%    | 0.096  | 6.8    |
| CBN                | 10 PPM | N/D       | N/D    | N/D    |
| CBG                | 10 PPM | N/D       | N/D    | N/D    |
| CBGA               | 20 PPM | N/D       | N/D    | N/D    |
| D8-THC             | 10 PPM | N/D       | N/D    | N/D    |
| THCV               | 10 PPM | N/D       | N/D    | N/D    |
| TOTAL D9-THC       |        | 0.012%    | 0.012% | 8.7    |
| TOTAL CBD*         |        | 0.341%    | 3.406  | 242.2  |
| TOTAL CANNABINOIDS |        | 0.363%    | 3.624  | 257.7  |