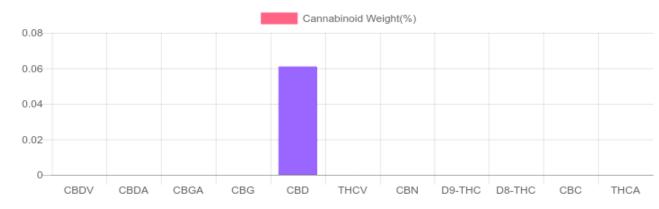

## GSL SOP 400 PREPARED: 11/05/2019 12:01:44 UPLOADED: 11/06/2019 08:20:11 weight(%) Cannabinoids LOQ mg/unit mg/g D9-THC 10 PPM N/D N/D N/D THCA 10 PPM N/D N/D N/D CBD 10 PPM 0.061% 0.607 31.0 CBDA 20 PPM N/D N/D N/D CBDV 20 PPM N/D N/D N/D CBC 10 PPM N/D N/D N/D CBN 10 PPM N/D N/D N/D CBG 10 PPM N/D N/D N/D CBGA 20 PPM N/D N/D N/D D8-THC 10 PPM N/D N/D N/D THCV 10 PPM N/D N/D N/D TOTAL D9-THC N/D N/D N/D TOTAL CBD\* 0.061% 0.607 31.0 TOTAL CANNABINOIDS 0.061% 0.607 31.0