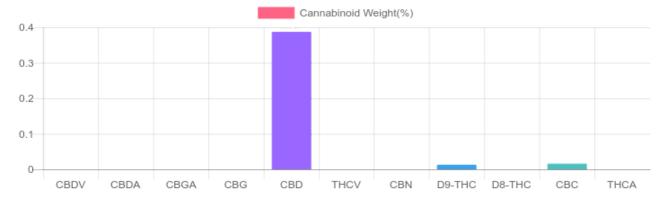

## Sample

0.013% D9-THC 0.387% Total CBD

252.1 mg Cannabinoids per bag 234.8 mg CBD per bag

1 bag = 60.6 grams per bag x Cannabinoid concentration

## **Cannabinoids Test**

SHIMADZU INTEGRATED UPLC-PDA

GSL SOP 400 **PREPARED:** 03/13/2020 12:11:10

| Cannabinoids       | LOQ    | weight(%) | mg/g   | mg/bag |
|--------------------|--------|-----------|--------|--------|
| D9-THC             | 10 PPM | 0.013%    | 0.128  | 7.8    |
| THCA               | 10 PPM | N/D       | N/D    | N/D    |
| CBD                | 10 PPM | 0.387%    | 3.874  | 234.8  |
| CBDA               | 20 PPM | N/D       | N/D    | N/D    |
| CBDV               | 20 PPM | N/D       | N/D    | N/D    |
| CBC                | 10 PPM | 0.016%    | 0.156  | 9.5    |
| CBN                | 10 PPM | N/D       | N/D    | N/D    |
| CBG                | 10 PPM | N/D       | N/D    | N/D    |
| CBGA               | 20 PPM | N/D       | N/D    | N/D    |
| D8-THC             | 10 PPM | N/D       | N/D    | N/D    |
| THCV               | 10 PPM | N/D       | N/D    | N/D    |
| TOTAL D9-THC       |        | 0.013%    | 0.013% | 7.8    |
| TOTAL CBD*         |        | 0.387%    | 3.874  | 234.8  |
| TOTAL CANNABINOIDS |        | 0.416%    | 4.158  | 252.1  |