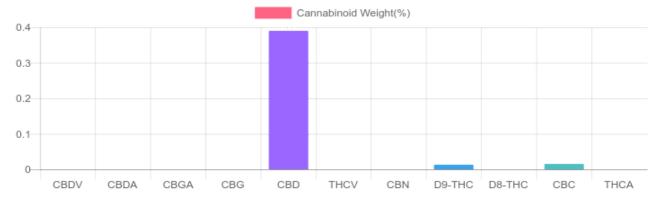

## Sample

0.013% D9-THC 0.390% Total CBD

281.3 mg Cannabinoids per bag 262.4 mg CBD per bag

1 bag = 67.3 grams per bag x Cannabinoid concentration

## **Cannabinoids Test**

SHIMADZU INTEGRATED UPLC-PDA

GSL SOP 400 **PREPARED:** 03/13/2020 12:11:10

| Cannabinoids       | LOQ    | weight(%) | mg/g   | mg/bag |
|--------------------|--------|-----------|--------|--------|
| D9-THC             | 10 PPM | 0.013%    | 0.126  | 8.5    |
| THCA               | 10 PPM | N/D       | N/D    | N/D    |
| CBD                | 10 PPM | 0.390%    | 3.899  | 262.4  |
| CBDA               | 20 PPM | N/D       | N/D    | N/D    |
| CBDV               | 20 PPM | N/D       | N/D    | N/D    |
| CBC                | 10 PPM | 0.015%    | 0.154  | 10.4   |
| CBN                | 10 PPM | N/D       | N/D    | N/D    |
| CBG                | 10 PPM | N/D       | N/D    | N/D    |
| CBGA               | 20 PPM | N/D       | N/D    | N/D    |
| D8-THC             | 10 PPM | N/D       | N/D    | N/D    |
| THCV               | 10 PPM | N/D       | N/D    | N/D    |
| TOTAL D9-THC       |        | 0.013%    | 0.013% | 8.5    |
| TOTAL CBD*         |        | 0.390%    | 3.899  | 262.4  |
| TOTAL CANNABINOIDS |        | 0.418%    | 4.179  | 281.3  |