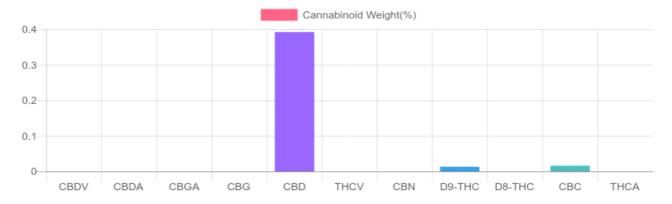

## Sample

0.013% D9-THC 0.392% Total CBD

288.7 mg Cannabinoids per bag 268.7 mg CBD per bag

1 bag = 68.5 grams per bag x Cannabinoid concentration

## **Cannabinoids Test**

SHIMADZU INTEGRATED UPLC-PDA

GSL SOP 400 **PREPARED:** 03/13/2020 12:11:10

| Cannabinoids       | LOQ    | weight(%) | mg/g   | mg/bag |
|--------------------|--------|-----------|--------|--------|
| D9-THC             | 10 PPM | 0.013%    | 0.130  | 8.9    |
| THCA               | 10 PPM | N/D       | N/D    | N/D    |
| CBD                | 10 PPM | 0.392%    | 3.922  | 268.7  |
| CBDA               | 20 PPM | N/D       | N/D    | N/D    |
| CBDV               | 20 PPM | N/D       | N/D    | N/D    |
| CBC                | 10 PPM | 0.016%    | 0.162  | 11.1   |
| CBN                | 10 PPM | N/D       | N/D    | N/D    |
| CBG                | 10 PPM | N/D       | N/D    | N/D    |
| CBGA               | 20 PPM | N/D       | N/D    | N/D    |
| D8-THC             | 10 PPM | N/D       | N/D    | N/D    |
| THCV               | 10 PPM | N/D       | N/D    | N/D    |
| TOTAL D9-THC       |        | 0.013%    | 0.013% | 8.9    |
| TOTAL CBD*         |        | 0.392%    | 3.922  | 268.7  |
| TOTAL CANNABINOIDS |        | 0.421%    | 4.214  | 288.7  |