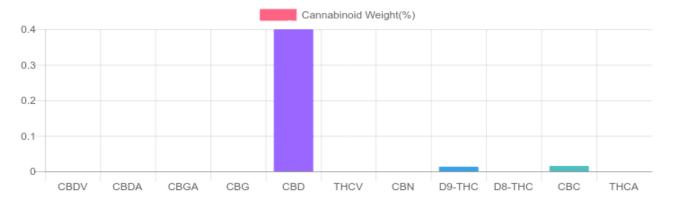

## **Cannabinoids Test**

SHIMADZU INTEGRATED UPLC-PDA

GSL SOP 400 **PREPARED:** 03/13/2020 12:11:10

| Cannabinoids       | LOQ    | weight(%) | mg/g   | mg/bag |
|--------------------|--------|-----------|--------|--------|
| D9-THC             | 10 PPM | 0.013%    | 0.131  | 8.5    |
| THCA               | 10 PPM | N/D       | N/D    | N/D    |
| CBD                | 10 PPM | 0.400%    | 3.999  | 259.5  |
| CBDA               | 20 PPM | N/D       | N/D    | N/D    |
| CBDV               | 20 PPM | N/D       | N/D    | N/D    |
| CBC                | 10 PPM | 0.015%    | 0.150  | 9.7    |
| CBN                | 10 PPM | N/D       | N/D    | N/D    |
| CBG                | 10 PPM | N/D       | N/D    | N/D    |
| CBGA               | 20 PPM | N/D       | N/D    | N/D    |
| D8-THC             | 10 PPM | N/D       | N/D    | N/D    |
| THCV               | 10 PPM | N/D       | N/D    | N/D    |
| TOTAL D9-THC       |        | 0.013%    | 0.013% | 8.5    |
| TOTAL CBD*         |        | 0.400%    | 3.999  | 259.5  |
| TOTAL CANNABINOIDS |        | 0.428%    | 4.280  | 277.7  |