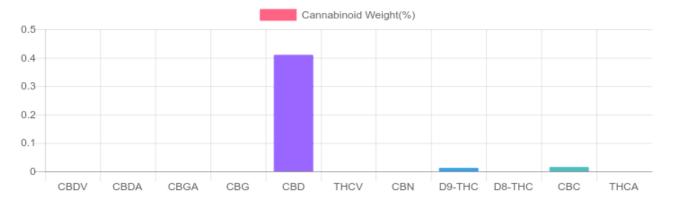

## Sample

0.012% D9-THC

0.410% Total CBD

285.9 mg Cannabinoids per bag

268.3 mg CBD per bag

1 bag = 65.4 grams per bag x Cannabinoid concentration

## **Cannabinoids Test**

SHIMADZU INTEGRATED UPLC-PDA

GSL SOP 400 PREPARED: 03/13/2020 16:40:49

| Cannabinoids       | LOQ    | weight(%) | mg/g   | mg/bag |
|--------------------|--------|-----------|--------|--------|
| D9-THC             | 10 PPM | 0.012%    | 0.121  | 7.9    |
| THCA               | 10 PPM | N/D       | N/D    | N/D    |
| CBD                | 10 PPM | 0.410%    | 4.102  | 268.3  |
| CBDA               | 20 PPM | N/D       | N/D    | N/D    |
| CBDV               | 20 PPM | N/D       | N/D    | N/D    |
| CBC                | 10 PPM | 0.015%    | 0.149  | 9.7    |
| CBN                | 10 PPM | N/D       | N/D    | N/D    |
| CBG                | 10 PPM | N/D       | N/D    | N/D    |
| CBGA               | 20 PPM | N/D       | N/D    | N/D    |
| D8-THC             | 10 PPM | N/D       | N/D    | N/D    |
| THCV               | 10 PPM | N/D       | N/D    | N/D    |
| TOTAL D9-THC       |        | 0.012%    | 0.012% | 7.9    |
| TOTAL CBD*         |        | 0.410%    | 4.102  | 268.3  |
| TOTAL CANNABINOIDS |        | 0.437%    | 4.372  | 285.9  |