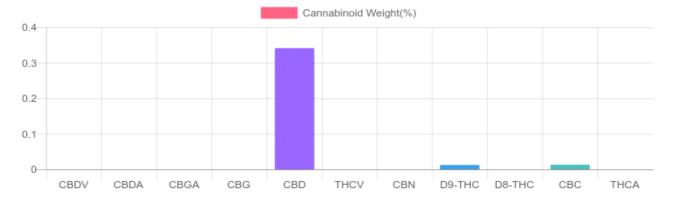

## Sample

0.012% D9-THC

0.341% Total CBD

257.7 mg Cannabinoids per bag

240.2 mg CBD per bag

1 bag = 70.4 grams per bag x Cannabinoid concentration

## **Cannabinoids Test**

SHIMADZU INTEGRATED UPLC-PDA

GSL SOP 400 PREPARED: 03/13/2020 12:11:10

| Cannabinoids       | LOQ    | weight(%) | mg/g   | mg/bag |
|--------------------|--------|-----------|--------|--------|
| D9-THC             | 10 PPM | 0.012%    | 0.115  | 8.1    |
| THCA               | 10 PPM | N/D       | N/D    | N/D    |
| CBD                | 10 PPM | 0.341%    | 3.412  | 240.2  |
| CBDA               | 20 PPM | N/D       | N/D    | N/D    |
| CBDV               | 20 PPM | N/D       | N/D    | N/D    |
| CBC                | 10 PPM | 0.013%    | 0.133  | 9.4    |
| CBN                | 10 PPM | N/D       | N/D    | N/D    |
| CBG                | 10 PPM | N/D       | N/D    | N/D    |
| CBGA               | 20 PPM | N/D       | N/D    | N/D    |
| D8-THC             | 10 PPM | N/D       | N/D    | N/D    |
| THCV               | 10 PPM | N/D       | N/D    | N/D    |
| TOTAL D9-THC       |        | 0.012%    | 0.012% | 8.1    |
| TOTAL CBD*         |        | 0.341%    | 3.412  | 240.2  |
| TOTAL CANNABINOIDS |        | 0.366%    | 3.660  | 257.7  |