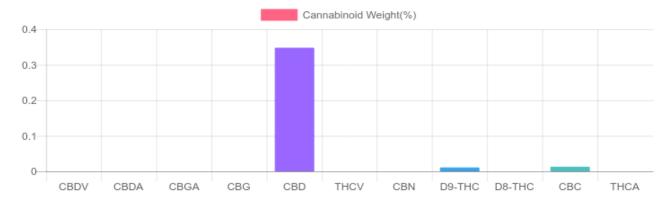

## Sample

0.011% D9-THC

0.348% Total CBD

273.3 mg Cannabinoids per bag

255.8 mg CBD per bag

1 bag = 73.6 grams per bag x Cannabinoid concentration

## **Cannabinoids Test**

SHIMADZU INTEGRATED UPLC-PDA

GSL SOP 400 PREPARED: 03/13/2020 12:11:10

| Cannabinoids       | LOQ    | weight(%) | mg/g   | mg/bag |
|--------------------|--------|-----------|--------|--------|
| D9-THC             | 10 PPM | 0.011%    | 0.112  | 8.2    |
| THCA               | 10 PPM | N/D       | N/D    | N/D    |
| CBD                | 10 PPM | 0.348%    | 3.476  | 255.8  |
| CBDA               | 20 PPM | N/D       | N/D    | N/D    |
| CBDV               | 20 PPM | N/D       | N/D    | N/D    |
| CBC                | 10 PPM | 0.013%    | 0.126  | 9.3    |
| CBN                | 10 PPM | N/D       | N/D    | N/D    |
| CBG                | 10 PPM | N/D       | N/D    | N/D    |
| CBGA               | 20 PPM | N/D       | N/D    | N/D    |
| D8-THC             | 10 PPM | N/D       | N/D    | N/D    |
| THCV               | 10 PPM | N/D       | N/D    | N/D    |
| TOTAL D9-THC       |        | 0.011%    | 0.011% | 8.2    |
| TOTAL CBD*         |        | 0.348%    | 3.476  | 255.8  |
| TOTAL CANNABINOIDS |        | 0.372%    | 3.714  | 273.3  |