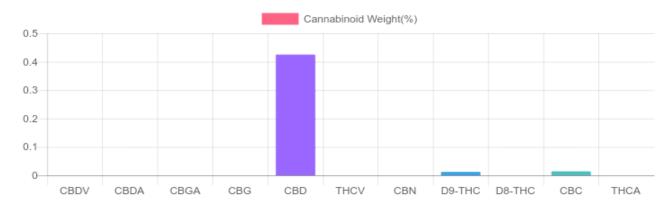

## Cannabinoids LOQ weight(%) mg/bag mg/g D9-THC 10 PPM 0.012% 0.118 8.0 THCA 10 PPM N/D N/D N/D CBD 10 PPM 0.425% 4.254 288.4 CBDA 20 PPM N/D N/D N/D CBDV 20 PPM N/D N/D N/D СВС 10 PPM 0.014% 0.143 9.7 CBN 10 PPM N/D N/D N/D CBG 10 PPM N/D N/D N/D CBGA 20 PPM N/D N/D N/D D8-THC 10 PPM N/D N/D N/D THCV 10 PPM N/D N/D N/D TOTAL D9-THC 0.012% 0.012% 8.0 TOTAL CBD\* 0.425% 4.254 288.4 TOTAL CANNABINOIDS 4.515 0.451% 306.1