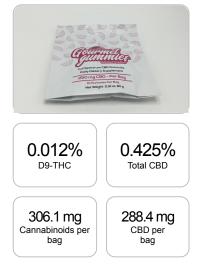

## Cannabinoids LOQ weight(%) mg/bag mg/g D9-THC 10 PPM 0.012% 0.118 8.0 THCA 10 PPM N/D N/D N/D CBD 10 PPM 0.425% 4.254 288.4 CBDA 20 PPM N/D N/D N/D CBDV 20 PPM N/D N/D N/D СВС 10 PPM 0.014% 0.143 9.7 CBN 10 PPM N/D N/D N/D CBG 10 PPM N/D N/D N/D CBGA 20 PPM N/D N/D N/D D8-THC 10 PPM N/D N/D N/D THCV 10 PPM N/D N/D N/D TOTAL D9-THC 0.012% 0.012% 8.0 TOTAL CBD\* 0.425% 4.254 288.4 TOTAL CANNABINOIDS 4.515 0.451% 306.1

PREPARED: 03/13/2020 16:40:49

Reporting Limit 10 ppm \*Total CBD = CBD + CBDA x 0.877

N/D - Not Detected, B/LOQ - Below Limit of Quantification

Dr. Andrew Hall, Ph.D., Chief Scientific Officer

Blu

Ben Witten, MS, MT., Lab Director