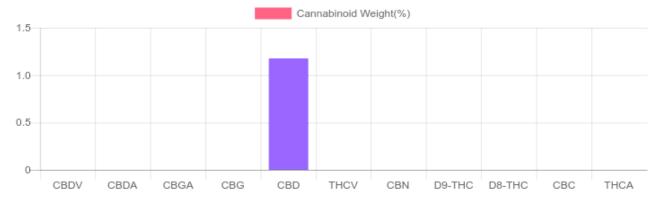

## **Cannabinoids Test**

SHIMADZU INTEGRATED UPLC-PDA

GSL SOP 400 PREPARED: 01/06/2021 18:27:13 UPLOADED: 01/07/2021 12:55:38

| Cannabinoids       | LOQ    | weight(%) | mg/g   | mg/unit |
|--------------------|--------|-----------|--------|---------|
| D9-THC             | 10 PPM | N/D       | N/D    | N/D     |
| THCA               | 10 PPM | N/D       | N/D    | N/D     |
| CBD                | 10 PPM | 1.176%    | 11.758 | 166.7   |
| CBDA               | 20 PPM | N/D       | N/D    | N/D     |
| CBDV               | 20 PPM | N/D       | N/D    | N/D     |
| CBC                | 10 PPM | N/D       | N/D    | N/D     |
| CBN                | 10 PPM | N/D       | N/D    | N/D     |
| CBG                | 10 PPM | N/D       | N/D    | N/D     |
| CBGA               | 20 PPM | N/D       | N/D    | N/D     |
| D8-THC             | 10 PPM | N/D       | N/D    | N/D     |
| THCV               | 10 PPM | N/D       | N/D    | N/D     |
| TOTAL D9-THC       |        | N/D       | N/D    | N/D     |
| TOTAL CBD*         |        | 1.176%    | 11.758 | 166.7   |
| TOTAL CANNABINOIDS |        | 1.176%    | 11.758 | 166.7   |