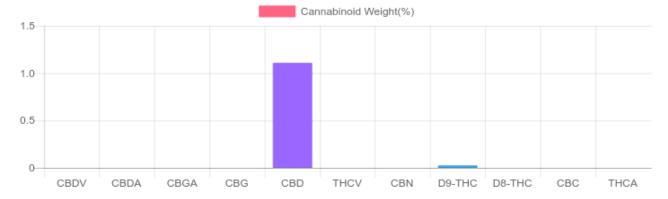

## **Cannabinoids Test**

SHIMADZU INTEGRATED UPLC-PDA

GSL SOP 400 **PREPARED:** 06/25/2020 17:08:51

| Cannabinoids       | LOQ    | weight(%) | mg/g   | mg/unit |
|--------------------|--------|-----------|--------|---------|
| D9-THC             | 10 PPM | 0.025%    | 0.254  | 3.8     |
| THCA               | 10 PPM | N/D       | N/D    | N/D     |
| CBD                | 10 PPM | 1.108%    | 11.080 | 166.2   |
| CBDA               | 20 PPM | N/D       | N/D    | N/D     |
| CBDV               | 20 PPM | N/D       | N/D    | N/D     |
| CBC                | 10 PPM | N/D       | N/D    | N/D     |
| CBN                | 10 PPM | N/D       | N/D    | N/D     |
| CBG                | 10 PPM | N/D       | N/D    | N/D     |
| CBGA               | 20 PPM | N/D       | N/D    | N/D     |
| D8-THC             | 10 PPM | N/D       | N/D    | N/D     |
| THCV               | 10 PPM | N/D       | N/D    | N/D     |
| TOTAL D9-THC       |        | 0.025%    | 0.025% | 3.8     |
| TOTAL CBD*         |        | 1.108%    | 11.080 | 166.2   |
| TOTAL CANNABINOIDS |        | 1.133%    | 11.334 | 170.0   |