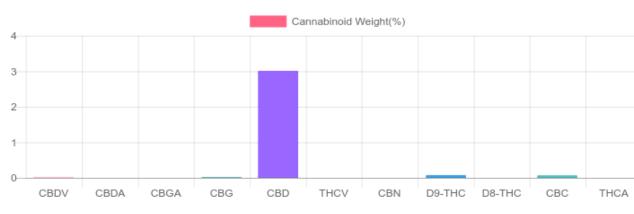

## Cannabinoids LOQ weight(%) mg/unit mg/g D9-THC 10 PPM 0.077% 0.770 11.6 THCA 10 PPM N/D N/D N/D CBD 10 PPM 3.012% 30.124 451.9 CBDA 20 PPM N/D N/D N/D CBDV 20 PPM 0.010% 0.099 1.5 СВС 10 PPM 0.070% 0.696 10.4 CBN 10 PPM N/D N/D N/D CBG 10 PPM 0.022% 0.215 3.2 CBGA 20 PPM N/D N/D N/D D8-THC 10 PPM N/D N/D N/D THCV 10 PPM N/D N/D N/D TOTAL D9-THC 0.077% 0.077% 11.6 TOTAL CBD\* 3.012% 30.124 451.9 TOTAL CANNABINOIDS 3.191% 31.904 478.6