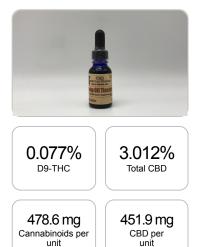

## Cannabinoids LOQ weight(%) mg/unit mg/g D9-THC 10 PPM 0.077% 0.770 11.6 THCA 10 PPM N/D N/D N/D CBD 10 PPM 3.012% 30.124 451.9 CBDA 20 PPM N/D N/D N/D CBDV 20 PPM 0.010% 0.099 1.5 СВС 10 PPM 0.070% 0.696 10.4 CBN 10 PPM N/D N/D N/D CBG 10 PPM 0.022% 0.215 3.2 CBGA 20 PPM N/D N/D N/D D8-THC 10 PPM N/D N/D N/D THCV 10 PPM N/D N/D N/D TOTAL D9-THC 0.077% 0.077% 11.6 TOTAL CBD\* 3.012% 30.124 451.9 TOTAL CANNABINOIDS 3.191% 31.904 478.6

PREPARED: 06/25/2020 17:08:51

Reporting Limit 10 ppm \*Total CBD = CBD + CBDA x 0.877

N/D - Not Detected, B/LOQ - Below Limit of Quantification

Dr. Andrew Hall, Ph.D., Chief Scientific Officer

Bu

Ben Witten, MS, MT., Lab Director