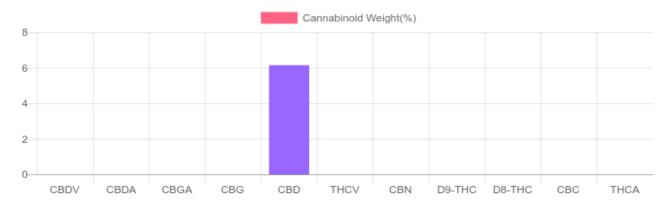

## weight(%) Cannabinoids LOQ mg/unit mg/g D9-THC 10 PPM N/D N/D N/D THCA 10 PPM N/D N/D N/D CBD 10 PPM 871.7 6.149% 61.494 CBDA 20 PPM N/D N/D N/D CBDV 20 PPM N/D N/D N/D СВС 10 PPM N/D N/D N/D CBN 10 PPM N/D N/D N/D CBG 10 PPM N/D N/D N/D CBGA 20 PPM N/D N/D N/D D8-THC 10 PPM N/D N/D N/D THCV 10 PPM N/D N/D N/D TOTAL D9-THC N/D N/D N/D TOTAL CBD\* 6.149% 61.494 871.7 TOTAL CANNABINOIDS 6.149% 61.494 871.7