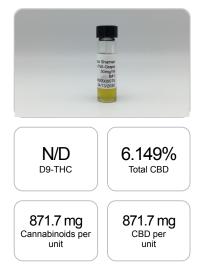

## weight(%) Cannabinoids LOQ mg/unit mg/g D9-THC 10 PPM N/D N/D N/D THCA 10 PPM N/D N/D N/D CBD 10 PPM 871.7 6.149% 61.494 CBDA 20 PPM N/D N/D N/D CBDV 20 PPM N/D N/D N/D СВС 10 PPM N/D N/D N/D CBN 10 PPM N/D N/D N/D CBG 10 PPM N/D N/D N/D CBGA 20 PPM N/D N/D N/D D8-THC 10 PPM N/D N/D N/D THCV 10 PPM N/D N/D N/D TOTAL D9-THC N/D N/D N/D TOTAL CBD\* 6.149% 61.494 871.7 TOTAL CANNABINOIDS 6.149% 61.494 871.7

PREPARED: 04/16/2020 16:31:44

Reporting Limit 10 ppm \*Total CBD = CBD + CBDA x 0.877

N/D - Not Detected, B/LOQ - Below Limit of Quantification

Dr. Andrew Hall, Ph.D., Chief Scientific Officer

Blu

Ben Witten, MS, MT., Lab Director