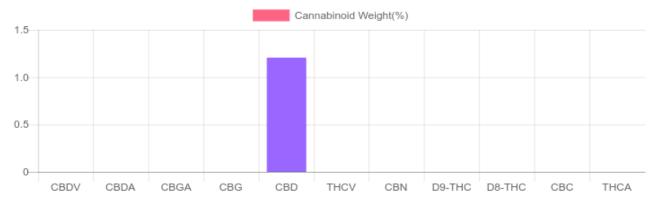

## Sample

weight(%) Cannabinoids LOQ mg/unit mg/g D9-THC 10 PPM N/D N/D N/D THCA 10 PPM N/D N/D N/D CBD 10 PPM 1.206% 12.058 170.9 CBDA 20 PPM N/D N/D N/D CBDV 20 PPM N/D N/D N/D СВС 10 PPM N/D N/D N/D CBN 10 PPM N/D N/D N/D CBG 10 PPM N/D N/D N/D CBGA 20 PPM N/D N/D N/D D8-THC 10 PPM N/D N/D N/D THCV 10 PPM N/D N/D N/D TOTAL D9-THC N/D N/D N/D TOTAL CBD\* 1.206% 12.058 170.9 TOTAL CANNABINOIDS 1.206% 12.058 170.9