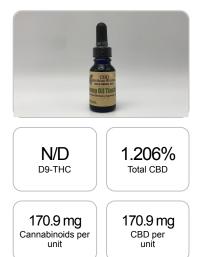

## Sample

weight(%) Cannabinoids LOQ mg/unit mg/g D9-THC 10 PPM N/D N/D N/D THCA 10 PPM N/D N/D N/D CBD 10 PPM 1.206% 12.058 170.9 CBDA 20 PPM N/D N/D N/D CBDV 20 PPM N/D N/D N/D СВС 10 PPM N/D N/D N/D CBN 10 PPM N/D N/D N/D CBG 10 PPM N/D N/D N/D CBGA 20 PPM N/D N/D N/D D8-THC 10 PPM N/D N/D N/D THCV 10 PPM N/D N/D N/D TOTAL D9-THC N/D N/D N/D TOTAL CBD\* 1.206% 12.058 170.9 TOTAL CANNABINOIDS 1.206% 12.058 170.9

PREPARED: 06/25/2020 16:12:51

1 unit = 15 ml per unit x density (.945) x Cannabinoid concentration

Reporting Limit 10 ppm

\*Total CBD = CBD + CBDA x 0.877 N/D - Not Detected, B/LOQ - Below Limit of Quantification