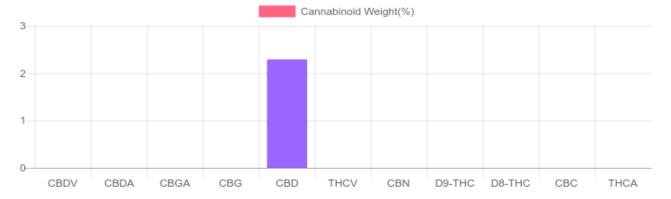

## Sample

N/D D9-THC 2.290% Total CBD

324.6 mg Cannabinoids per unit 324.6 mg CBD per unit

1 unit = 15 ml per unit x density (.945) x Cannabinoid concentration

## **Cannabinoids Test**

SHIMADZU INTEGRATED UPLC-PDA

GSL SOP 400 **PREPARED:** 06/25/2020 16:12:51

| 002 00             |        | 20/2020 10:12:01 |        |         |
|--------------------|--------|------------------|--------|---------|
| Cannabinoids       | LOQ    | weight(%)        | mg/g   | mg/unit |
| D9-THC             | 10 PPM | N/D              | N/D    | N/D     |
| THCA               | 10 PPM | N/D              | N/D    | N/D     |
| CBD                | 10 PPM | 2.290%           | 22.899 | 324.6   |
| CBDA               | 20 PPM | N/D              | N/D    | N/D     |
| CBDV               | 20 PPM | N/D              | N/D    | N/D     |
| CBC                | 10 PPM | N/D              | N/D    | N/D     |
| CBN                | 10 PPM | N/D              | N/D    | N/D     |
| CBG                | 10 PPM | N/D              | N/D    | N/D     |
| CBGA               | 20 PPM | N/D              | N/D    | N/D     |
| D8-THC             | 10 PPM | N/D              | N/D    | N/D     |
| THCV               | 10 PPM | N/D              | N/D    | N/D     |
| TOTAL D9-THC       |        | N/D              | N/D    | N/D     |
| TOTAL CBD*         |        | 2.290%           | 22.899 | 324.6   |
| TOTAL CANNABINOIDS |        | 2.290%           | 22.899 | 324.6   |

Reporting Limit 10 ppm
\*Total CBD = CBD + CBDA x 0.877
N/D - Not Detected, B/LOQ - Below Limit of Quantification

Dr. Andrew Hall, Ph.D., Chief Scientific Officer

Ben Witten, MS, MT., Lab Director

Green Scientific Labs info@greenscientificlabs.com 1-833 TEST CBD