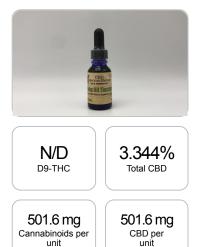

## **Cannabinoids Test** SHIMADZU INTEGRATED UPLC-PDA

GSL SOP 400 PREPARED: 06/25/2020 17:08:51

| Cannabinoids       | LOQ    | weight(%) | mg/g   | mg/unit |
|--------------------|--------|-----------|--------|---------|
| D9-THC             | 10 PPM | N/D       | N/D    | N/D     |
| THCA               | 10 PPM | N/D       | N/D    | N/D     |
| CBD                | 10 PPM | 3.344%    | 33.439 | 501.6   |
| CBDA               | 20 PPM | N/D       | N/D    | N/D     |
| CBDV               | 20 PPM | N/D       | N/D    | N/D     |
| CBC                | 10 PPM | N/D       | N/D    | N/D     |
| CBN                | 10 PPM | N/D       | N/D    | N/D     |
| CBG                | 10 PPM | N/D       | N/D    | N/D     |
| CBGA               | 20 PPM | N/D       | N/D    | N/D     |
| D8-THC             | 10 PPM | N/D       | N/D    | N/D     |
| THCV               | 10 PPM | N/D       | N/D    | N/D     |
| TOTAL D9-THC       |        | N/D       | N/D    | N/D     |
| TOTAL CBD*         |        | 3.344%    | 33.439 | 501.6   |
| TOTAL CANNABINOIDS |        | 3.344%    | 33.439 | 501.6   |