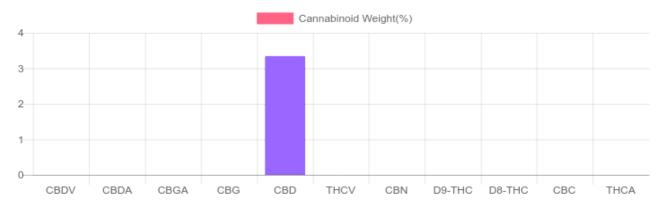

## **Cannabinoids Test** SHIMADZU INTEGRATED UPLC-PDA

GSL SOP 400 PREPARED: 06/25/2020 17:08:51

| Cannabinoids       | LOQ    | weight(%) | mg/g   | mg/unit |
|--------------------|--------|-----------|--------|---------|
| D9-THC             | 10 PPM | N/D       | N/D    | N/D     |
| THCA               | 10 PPM | N/D       | N/D    | N/D     |
| CBD                | 10 PPM | 3.344%    | 33.439 | 501.6   |
| CBDA               | 20 PPM | N/D       | N/D    | N/D     |
| CBDV               | 20 PPM | N/D       | N/D    | N/D     |
| CBC                | 10 PPM | N/D       | N/D    | N/D     |
| CBN                | 10 PPM | N/D       | N/D    | N/D     |
| CBG                | 10 PPM | N/D       | N/D    | N/D     |
| CBGA               | 20 PPM | N/D       | N/D    | N/D     |
| D8-THC             | 10 PPM | N/D       | N/D    | N/D     |
| THCV               | 10 PPM | N/D       | N/D    | N/D     |
| TOTAL D9-THC       |        | N/D       | N/D    | N/D     |
| TOTAL CBD*         |        | 3.344%    | 33.439 | 501.6   |
| TOTAL CANNABINOIDS |        | 3.344%    | 33.439 | 501.6   |