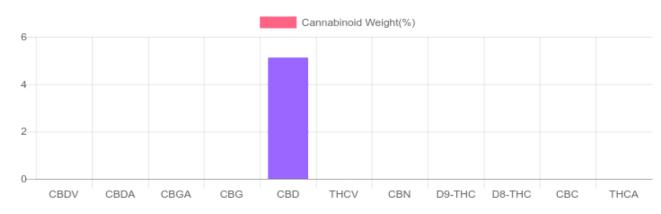

## weight(%) Cannabinoids LOQ mg/unit mg/g D9-THC 10 PPM N/D N/D N/D THCA 10 PPM N/D N/D N/D CBD 10 PPM 5.121% 51.214 726.0 CBDA 20 PPM N/D N/D N/D CBDV 20 PPM N/D N/D N/D СВС 10 PPM N/D N/D N/D CBN 10 PPM N/D N/D N/D CBG 10 PPM N/D N/D N/D CBGA 20 PPM N/D N/D N/D D8-THC 10 PPM N/D N/D N/D THCV 10 PPM N/D N/D N/D TOTAL D9-THC N/D N/D N/D TOTAL CBD\* 5.121% 51.214 726.0 TOTAL CANNABINOIDS 5.121% 51.214 726.0