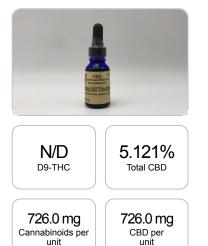

## weight(%) Cannabinoids LOQ mg/unit mg/g D9-THC 10 PPM N/D N/D N/D THCA 10 PPM N/D N/D N/D CBD 10 PPM 5.121% 51.214 726.0 CBDA 20 PPM N/D N/D N/D CBDV 20 PPM N/D N/D N/D СВС 10 PPM N/D N/D N/D CBN 10 PPM N/D N/D N/D CBG 10 PPM N/D N/D N/D CBGA 20 PPM N/D N/D N/D D8-THC 10 PPM N/D N/D N/D THCV 10 PPM N/D N/D N/D TOTAL D9-THC N/D N/D N/D TOTAL CBD\* 5.121% 51.214 726.0 TOTAL CANNABINOIDS 5.121% 51.214 726.0

PREPARED: 06/26/2020 14:13:25

Reporting Limit 10 ppm

\*Total CBD = CBD + CBDA x 0.877 N/D - Not Detected, B/LOQ - Below Limit of Quantification

Dr. Andrew Hall, Ph.D., Chief Scientific Officer

Bul

Ben Witten, MS, MT., Lab Director