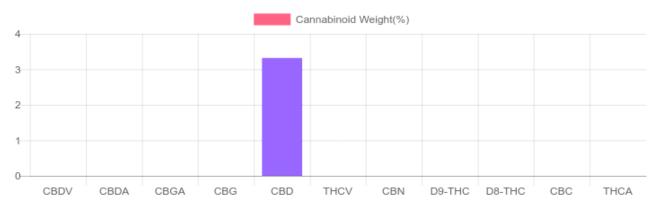

## Sample

N/D D9-THC 3.320% Total CBD

470.6 mg Cannabinoids per unit 470.6 mg CBD per unit

1 unit = 15 ml per unit x density (0.945) x Cannabinoid concentration

## **Cannabinoids Test**

SHIMADZU INTEGRATED UPLC-PDA GSL SOP 400

| Cannabinoids       | LOQ    | weight(%) | mg/g   | mg/unit |
|--------------------|--------|-----------|--------|---------|
| D9-THC             | 10 PPM | N/D       | N/D    | N/D     |
| THCA               | 10 PPM | N/D       | N/D    | N/D     |
| CBD                | 10 PPM | 3.320%    | 33.196 | 470.6   |
| CBDA               | 20 PPM | N/D       | N/D    | N/D     |
| CBDV               | 20 PPM | N/D       | N/D    | N/D     |
| CBC                | 10 PPM | N/D       | N/D    | N/D     |
| CBN                | 10 PPM | N/D       | N/D    | N/D     |
| CBG                | 10 PPM | N/D       | N/D    | N/D     |
| CBGA               | 20 PPM | N/D       | N/D    | N/D     |
| D8-THC             | 10 PPM | N/D       | N/D    | N/D     |
| THCV               | 10 PPM | N/D       | N/D    | N/D     |
| TOTAL D9-THC       |        | N/D       | N/D    | N/D     |
| TOTAL CBD*         |        | 3.320%    | 33.196 | 470.6   |
| TOTAL CANNABINOIDS |        | 3 320%    | 33 196 | 470 6   |