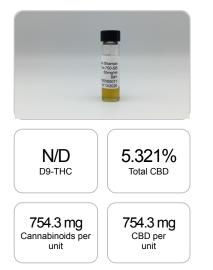

## Cannabinoids Test SHIMADZU INTEGRATED UPLC-PDA

GSL SOP 400 **PREPARED:** 04/16/2020 16:31:44

| Cannabinoids       | LOQ    | weight(%) | mg/g   | mg/unit |
|--------------------|--------|-----------|--------|---------|
| D9-THC             | 10 PPM | N/D       | N/D    | N/D     |
| THCA               | 10 PPM | N/D       | N/D    | N/D     |
| CBD                | 10 PPM | 5.321%    | 53.213 | 754.3   |
| CBDA               | 20 PPM | N/D       | N/D    | N/D     |
| CBDV               | 20 PPM | N/D       | N/D    | N/D     |
| CBC                | 10 PPM | N/D       | N/D    | N/D     |
| CBN                | 10 PPM | N/D       | N/D    | N/D     |
| CBG                | 10 PPM | N/D       | N/D    | N/D     |
| CBGA               | 20 PPM | N/D       | N/D    | N/D     |
| D8-THC             | 10 PPM | N/D       | N/D    | N/D     |
| THCV               | 10 PPM | N/D       | N/D    | N/D     |
| TOTAL D9-THC       |        | N/D       | N/D    | N/D     |
| TOTAL CBD*         |        | 5.321%    | 53.213 | 754.3   |
| TOTAL CANNABINOIDS |        | 5.321%    | 53.213 | 754.3   |

Reporting Limit 10 ppm \*Total CBD = CBD + CBDA x 0.877

N/D - Not Detected, B/LOQ - Below Limit of Quantification

Dr. Andrew Hall, Ph.D., Chief Scientific Officer

Blu

Ben Witten, MS, MT., Lab Director

Green Scientific Labs info@greenscientificlabs.com 1-833 TEST CBD