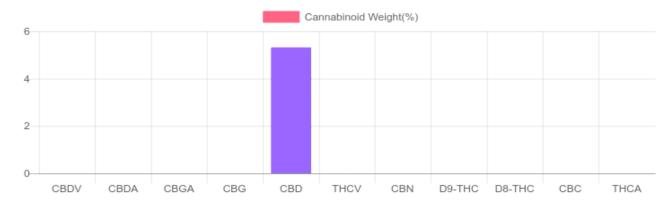

## Cannabinoids Test SHIMADZU INTEGRATED UPLC-PDA

GSL SOP 400 **PREPARED:** 04/16/2020 16:31:44

| Cannabinoids       | LOQ    | weight(%) | mg/g   | mg/unit |
|--------------------|--------|-----------|--------|---------|
| D9-THC             | 10 PPM | N/D       | N/D    | N/D     |
| THCA               | 10 PPM | N/D       | N/D    | N/D     |
| CBD                | 10 PPM | 5.321%    | 53.213 | 754.3   |
| CBDA               | 20 PPM | N/D       | N/D    | N/D     |
| CBDV               | 20 PPM | N/D       | N/D    | N/D     |
| CBC                | 10 PPM | N/D       | N/D    | N/D     |
| CBN                | 10 PPM | N/D       | N/D    | N/D     |
| CBG                | 10 PPM | N/D       | N/D    | N/D     |
| CBGA               | 20 PPM | N/D       | N/D    | N/D     |
| D8-THC             | 10 PPM | N/D       | N/D    | N/D     |
| THCV               | 10 PPM | N/D       | N/D    | N/D     |
| TOTAL D9-THC       |        | N/D       | N/D    | N/D     |
| TOTAL CBD*         |        | 5.321%    | 53.213 | 754.3   |
| TOTAL CANNABINOIDS |        | 5.321%    | 53.213 | 754.3   |

Reporting Limit 10 ppm \*Total CBD = CBD + CBDA x 0.877

N/D - Not Detected, B/LOQ - Below Limit of Quantification

Dr. Andrew Hall, Ph.D., Chief Scientific Officer

Blu

Ben Witten, MS, MT., Lab Director

Green Scientific Labs info@greenscientificlabs.com 1-833 TEST CBD