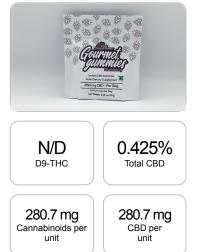

## weight(%) Cannabinoids LOQ mg/unit mg/g D9-THC 10 PPM N/D N/D N/D THCA 10 PPM N/D N/D N/D CBD 10 PPM 0.425% 4.253 280.7 CBDA 20 PPM N/D N/D N/D CBDV 20 PPM N/D N/D N/D СВС 10 PPM N/D N/D N/D CBN 10 PPM N/D N/D N/D CBG 10 PPM N/D N/D N/D CBGA 20 PPM N/D N/D N/D D8-THC 10 PPM N/D N/D N/D THCV 10 PPM N/D N/D N/D TOTAL D9-THC N/D N/D N/D TOTAL CBD\* 0.425% 4.253 280.7 TOTAL CANNABINOIDS 0.425% 4.253 280.7