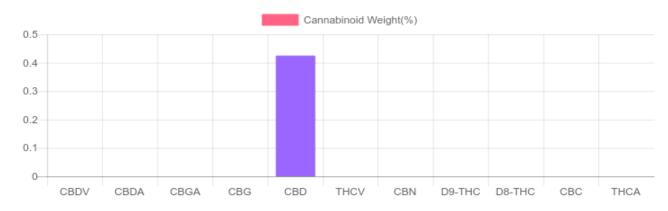

## weight(%) Cannabinoids LOQ mg/unit mg/g D9-THC 10 PPM N/D N/D N/D THCA 10 PPM N/D N/D N/D CBD 10 PPM 0.425% 4.253 280.7 CBDA 20 PPM N/D N/D N/D CBDV 20 PPM N/D N/D N/D СВС 10 PPM N/D N/D N/D CBN 10 PPM N/D N/D N/D CBG 10 PPM N/D N/D N/D CBGA 20 PPM N/D N/D N/D D8-THC 10 PPM N/D N/D N/D THCV 10 PPM N/D N/D N/D TOTAL D9-THC N/D N/D N/D TOTAL CBD\* 0.425% 4.253 280.7 TOTAL CANNABINOIDS 0.425% 4.253 280.7