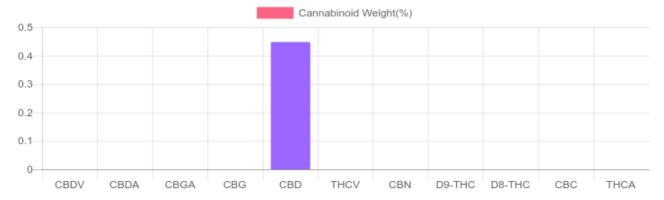

## **Cannabinoids Test**

SHIMADZU INTEGRATED UPLC-PDA

GSL SOP 400 **PREPARED:** 04/13/2020 17:12:02

| Cannabinoids       | LOQ    | weight(%) | mg/g  | mg/unit |
|--------------------|--------|-----------|-------|---------|
| D9-THC             | 10 PPM | N/D       | N/D   | N/D     |
| THCA               | 10 PPM | N/D       | N/D   | N/D     |
| CBD                | 10 PPM | 0.448%    | 4.475 | 297.1   |
| CBDA               | 20 PPM | N/D       | N/D   | N/D     |
| CBDV               | 20 PPM | N/D       | N/D   | N/D     |
| CBC                | 10 PPM | N/D       | N/D   | N/D     |
| CBN                | 10 PPM | N/D       | N/D   | N/D     |
| CBG                | 10 PPM | N/D       | N/D   | N/D     |
| CBGA               | 20 PPM | N/D       | N/D   | N/D     |
| D8-THC             | 10 PPM | N/D       | N/D   | N/D     |
| THCV               | 10 PPM | N/D       | N/D   | N/D     |
| TOTAL D9-THC       |        | N/D       | N/D   | N/D     |
| TOTAL CBD*         |        | 0.448%    | 4.475 | 297.1   |
| TOTAL CANNABINOIDS |        | 0.448%    | 4.475 | 297.1   |