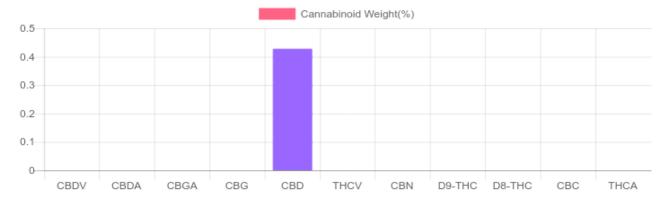

## Sample

N/D D9-THC 0.428% Total CBD

281.4 mg Cannabinoids per unit

281.4 mg CBD per

1 unit = 65.8 grams per unit x Cannabinoid concentration

## Cannabinoids Test

SHIMADZU INTEGRATED UPLC-PDA

GSL SOP 400 PREPARED: 04/13/2020 17:12:02

| Cannabinoids       | LOQ    | weight(%) | mg/g  | mg/unit |
|--------------------|--------|-----------|-------|---------|
| D9-THC             | 10 PPM | N/D       | N/D   | N/D     |
| THCA               | 10 PPM | N/D       | N/D   | N/D     |
| CBD                | 10 PPM | 0.428%    | 4.277 | 281.4   |
| CBDA               | 20 PPM | N/D       | N/D   | N/D     |
| CBDV               | 20 PPM | N/D       | N/D   | N/D     |
| CBC                | 10 PPM | N/D       | N/D   | N/D     |
| CBN                | 10 PPM | N/D       | N/D   | N/D     |
| CBG                | 10 PPM | N/D       | N/D   | N/D     |
| CBGA               | 20 PPM | N/D       | N/D   | N/D     |
| D8-THC             | 10 PPM | N/D       | N/D   | N/D     |
| THCV               | 10 PPM | N/D       | N/D   | N/D     |
| TOTAL D9-THC       |        | N/D       | N/D   | N/D     |
| TOTAL CBD*         |        | 0.428%    | 4.277 | 281.4   |
| TOTAL CANNABINOIDS |        | 0.428%    | 4.277 | 281.4   |