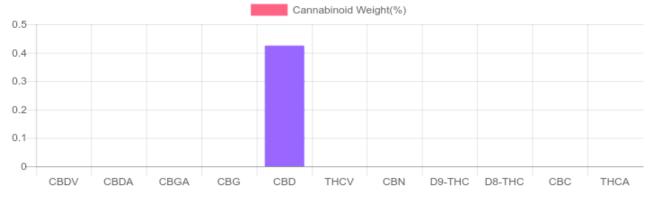

## Sample

N/D D9-THC 0.425% Total CBD

285.9 mg Cannabinoids per unit 285.9 mg CBD per unit

1 unit = 67.3 grams per unit x Cannabinoid concentration

## **Cannabinoids Test**

SHIMADZU INTEGRATED UPLC-PDA

GSL SOP 400 **PREPARED:** 04/13/2020 17:12:02

| Cannabinoids       | LOQ    | weight(%) | mg/g  | mg/unit |
|--------------------|--------|-----------|-------|---------|
| D9-THC             | 10 PPM | N/D       | N/D   | N/D     |
| THCA               | 10 PPM | N/D       | N/D   | N/D     |
| CBD                | 10 PPM | 0.425%    | 4.248 | 285.9   |
| CBDA               | 20 PPM | N/D       | N/D   | N/D     |
| CBDV               | 20 PPM | N/D       | N/D   | N/D     |
| CBC                | 10 PPM | N/D       | N/D   | N/D     |
| CBN                | 10 PPM | N/D       | N/D   | N/D     |
| CBG                | 10 PPM | N/D       | N/D   | N/D     |
| CBGA               | 20 PPM | N/D       | N/D   | N/D     |
| D8-THC             | 10 PPM | N/D       | N/D   | N/D     |
| THCV               | 10 PPM | N/D       | N/D   | N/D     |
| TOTAL D9-THC       |        | N/D       | N/D   | N/D     |
| TOTAL CBD*         |        | 0.425%    | 4.248 | 285.9   |
| TOTAL CANNABINOIDS |        | 0.425%    | 4.248 | 285.9   |