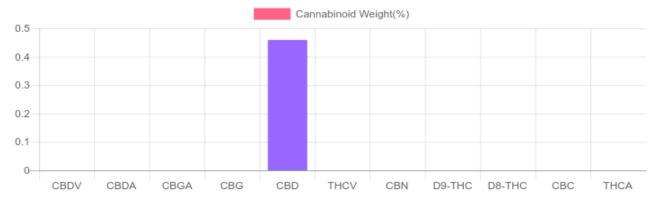

## Sample

N/D D9-THC 0.459% Total CBD

307.2 mg Cannabinoids per unit 307.2 mg CBD per unit

1 unit = 66.9 grams per unit x Cannabinoid concentration

## **Cannabinoids Test**

SHIMADZU INTEGRATED UPLC-PDA

GSL SOP 400 **PREPARED:** 04/13/2020 17:12:02

| Cannabinoids       | LOQ    | weight(%) | mg/g  | mg/unit |
|--------------------|--------|-----------|-------|---------|
| D9-THC             | 10 PPM | N/D       | N/D   | N/D     |
| THCA               | 10 PPM | N/D       | N/D   | N/D     |
| CBD                | 10 PPM | 0.459%    | 4.592 | 307.2   |
| CBDA               | 20 PPM | N/D       | N/D   | N/D     |
| CBDV               | 20 PPM | N/D       | N/D   | N/D     |
| CBC                | 10 PPM | N/D       | N/D   | N/D     |
| CBN                | 10 PPM | N/D       | N/D   | N/D     |
| CBG                | 10 PPM | N/D       | N/D   | N/D     |
| CBGA               | 20 PPM | N/D       | N/D   | N/D     |
| D8-THC             | 10 PPM | N/D       | N/D   | N/D     |
| THCV               | 10 PPM | N/D       | N/D   | N/D     |
| TOTAL D9-THC       |        | N/D       | N/D   | N/D     |
| TOTAL CBD*         |        | 0.459%    | 4.592 | 307.2   |
| TOTAL CANNABINOIDS |        | 0.459%    | 4.592 | 307.2   |