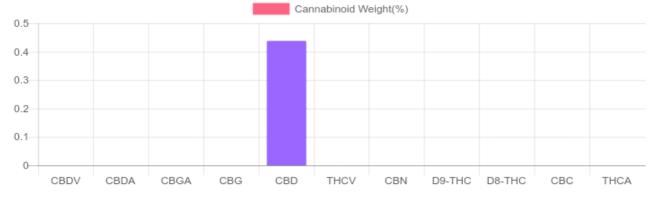

## Sample

N/D D9-THC 0.438% Total CBD

300.3 mg Cannabinoids per unit 300.3 mg CBD per unit

1 unit = 68.6 grams per unit x Cannabinoid concentration

## **Cannabinoids Test**

SHIMADZU INTEGRATED UPLC-PDA

GSL SOP 400 **PREPARED:** 04/13/2020 17:12:02

| Cannabinoids       | LOQ    | weight(%) | mg/g  | mg/unit |
|--------------------|--------|-----------|-------|---------|
| D9-THC             | 10 PPM | N/D       | N/D   | N/D     |
| THCA               | 10 PPM | N/D       | N/D   | N/D     |
| CBD                | 10 PPM | 0.438%    | 4.378 | 300.3   |
| CBDA               | 20 PPM | N/D       | N/D   | N/D     |
| CBDV               | 20 PPM | N/D       | N/D   | N/D     |
| CBC                | 10 PPM | N/D       | N/D   | N/D     |
| CBN                | 10 PPM | N/D       | N/D   | N/D     |
| CBG                | 10 PPM | N/D       | N/D   | N/D     |
| CBGA               | 20 PPM | N/D       | N/D   | N/D     |
| D8-THC             | 10 PPM | N/D       | N/D   | N/D     |
| THCV               | 10 PPM | N/D       | N/D   | N/D     |
| TOTAL D9-THC       |        | N/D       | N/D   | N/D     |
| TOTAL CBD*         |        | 0.438%    | 4.378 | 300.3   |
| TOTAL CANNABINOIDS |        | 0.438%    | 4.378 | 300.3   |